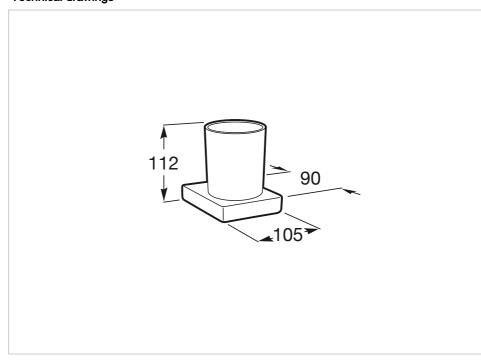

## **Dimensions**

Length: 105 mm. Width: 90 mm. Height: 112 mm.

## Technical drawings

A complete accessories collection with minimal design. Ideal for urban, elegant and modern bathroom spaces. Finishes are highlighted for having a long durability thanks to its great anti-corrosion properties and resistance. The wall-mounted accessories can be easily fixed with screws. An installation kit is included with the products.