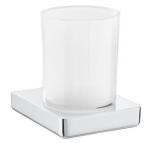

# **Tempo**

# Wall-mounted glass tumbler

Fixing kit: Included Installation type: Wall-mounted Material: Glass, Metal