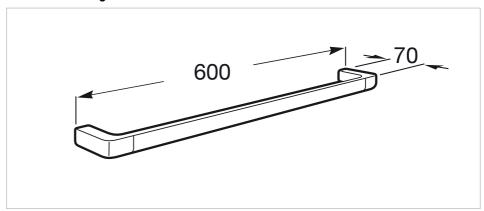

# **Tempo**



A complete accessories collection with minimal design. Ideal for urban, elegant and modern bathroom spaces. Finishes are highlighted for having a long durability thanks to its great anti-corrosion properties and resistance. The wall-mounted accessories can be easily fixed with screws. An installation kit is included with the products.

## Towel rail

Fixing kit: Included

Installation type: Wall-mounted

Material: Metal Shape: Straight Suitable for: Basin

### Colours and finishes

### How to obtain the reference number

Replace the ".." with the desired finish code from the list below



01 Chrome

#### **Dimensions**

Length: 600 mm. Width: 70 mm.

### **Technical drawings**