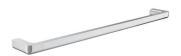

## Towel rail

Fixing kit: Included

Installation type: Wall-mounted

Material: Metal Shape: Straight Suitable for: Basin