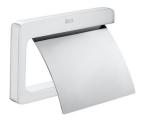

## Toilet roll holder with cover

Fixing kit: Included

Installation type: Wall-mounted

Material: Metal With cover