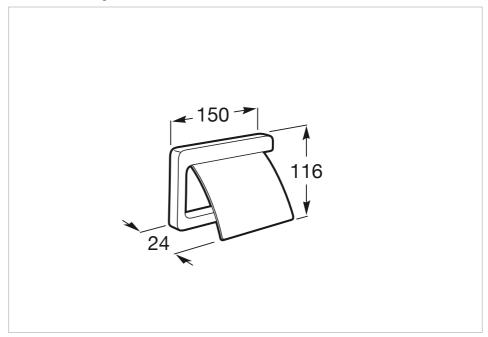

### **Dimensions**

Length: 150 mm. Width: 24 mm. Height: 116 mm.

## **Technical drawings**