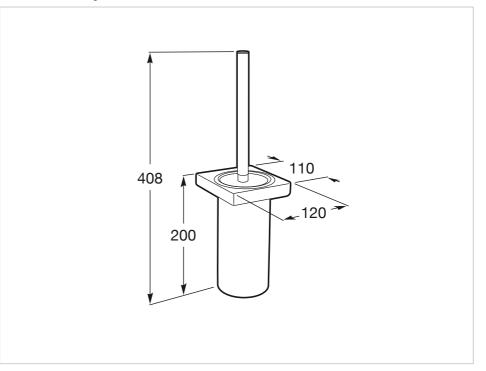

#### Dimensions

Length: 120 mm. Width: 110 mm. Height: 408 mm.

### **Technical drawings**