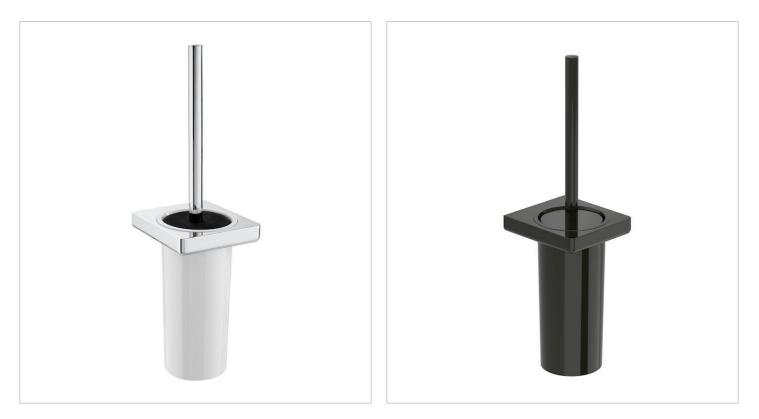

### Colours and finishes

#### How to obtain the reference number

Replace the ".." with the desired finish code from the list below

01 Chrome

22 Titanium black