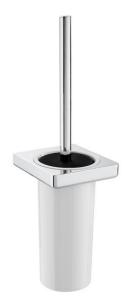

### Wall-mounted toilet brush holder

Fixing kit: Included Installation type: Wall-mounted Material: Metal, Plastic

#### Dimensions

Length: 120 mm. Width: 110 mm. Height: 408 mm.