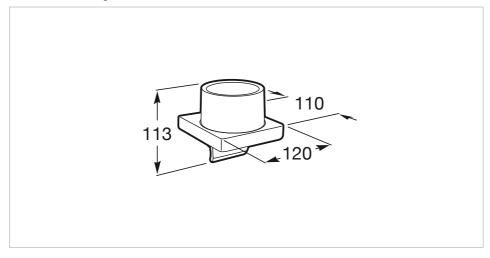

### **Dimensions**

Length: 120 mm. Width: 110 mm. Height: 113 mm.

## **Technical drawings**