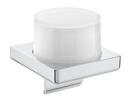

## Wall-mounted gel dispenser

Fixing kit: Included Installation type: Wall-mounted Material: Glass, Metal

### **Dimensions**

Length: 120 mm. Width: 110 mm. Height: 113 mm.