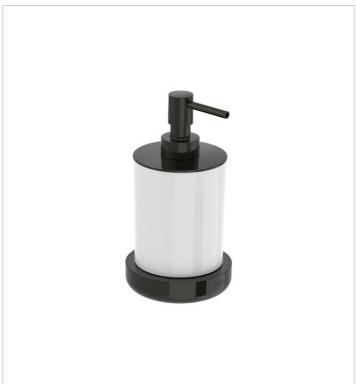

#### Colours and finishes

#### How to obtain the reference number

Replace the ".." with the desired finish code from the list below

01 Chrome

22 Titanium black