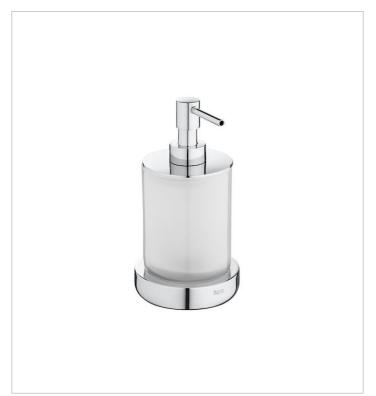

#### Colours and finishes

#### How to obtain the reference number

Replace the ".." with the desired finish code from the list below

01 Chrome

22 Titanium black