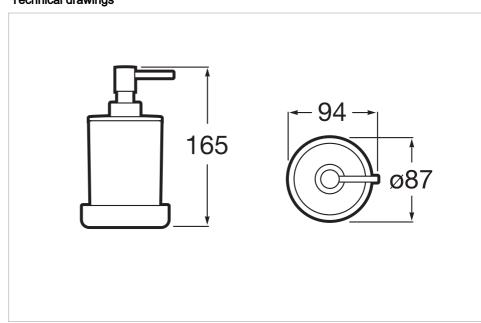

#### **Dimensions**

Length: 87 mm. Width: 94 mm. Height: 165 mm.

### Technical drawings

A complete accessories collection with minimal design. Ideal for urban, elegant and modern bathroom spaces. Finishes are highlighted for having a long durability thanks to its great anti-corrosion properties and resistance. The wall-mounted accessories can be easily fixed with screws. An installation kit is included with the products.