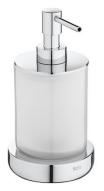

## Over countertop gel dispenser

Fixing kit: Included Installation type: Countertop Material: Glass, Metal

#### **Dimensions**

Length: 87 mm. Width: 94 mm. Height: 165 mm.