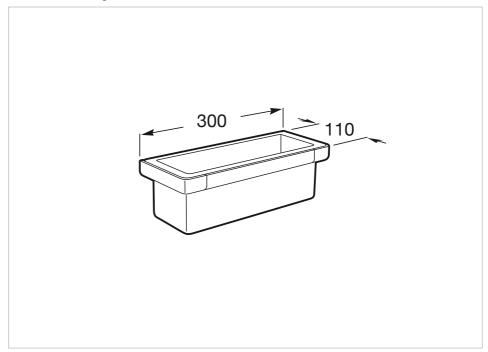

# **Tempo**



A complete accessories collection with minimal design. Ideal for urban, elegant and modern bathroom spaces. Finishes are highlighted for having a long durability thanks to its great anti-corrosion properties and resistance. The wall-mounted accessories can be easily fixed with screws. An installation kit is included with the products.

# Container

Installation type: Wall-mounted

Material: Metal

### Colours and finishes

### How to obtain the reference number

Replace the ".." with the desired finish code from the list below



01 Chrome



22 Titanium black

### **Dimensions**

Length: 300 mm. Width: 110 mm.

# **Technical drawings**