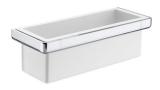

# Container

Installation type: Wall-mounted

Material: Metal

### **Dimensions**

Length: 300 mm. Width: 110 mm.