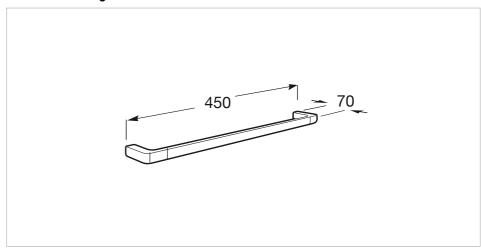

stance. The wallmounted accessories can be easily fixed with screws. An installation kit is included with the products.

## **Towel rail**

Fixing kit: Included Installation type: Wall-mounted Material: Metal Shape: Straight Suitable for: Basin

### Colours and finishes

#### How to obtain the reference number

Replace the ".." with the desired finish code from the list below



01 Chrome

22 Titanium black

#### Dimensions

Length: 450 mm. Width: 70 mm.

#### Compatible with

| 857318 Water-resistant countertop for basin |
|---------------------------------------------|
| 857319 Water-resistant countertop for basin |
| 857320 Water-resistant countertop for basin |
| 857321 Water-resistant countertop for basin |
| 857322 Water-resistant countertop for basin |

#### **Technical drawings**



# Tempo