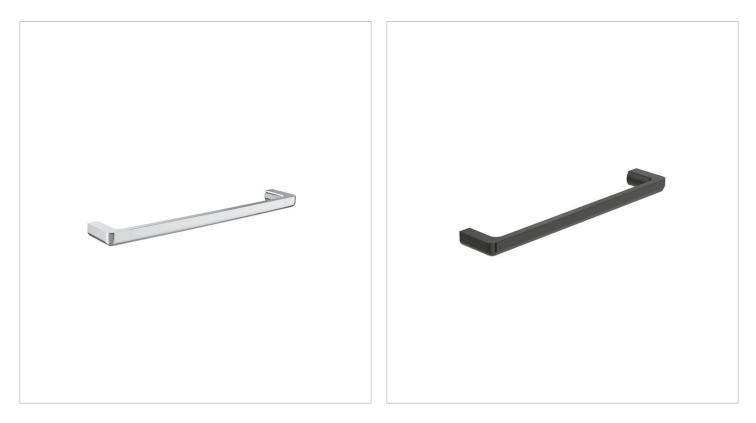

## **Towel rail**

Fixing kit: Included Installation type: Wall-mounted Material: Metal Shape: Straight Suitable for: Basin

#### How to obtain the reference number

Replace the ".." with the desired finish code from the list below

01 Chrome

22 Titanium black