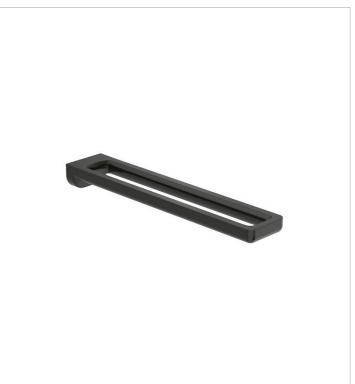

# Double towel rail

Fixing kit: Included

Installation type: Wall-mounted

Material: Metal Shape: Straight Suitable for: Basin

#### How to obtain the reference number

Replace the ".." with the desired finish code from the list below

01 Chrome

22 Titanium black

# **Dimensions**

Length: 80 mm. Width: 420 mm. Height: 46 mm.