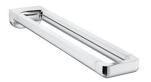

# Double towel rail

Fixing kit: Included

Installation type: Wall-mounted

Material: Metal Shape: Straight Suitable for: Basin

# **Dimensions**

Length: 80 mm. Width: 420 mm. Height: 46 mm.