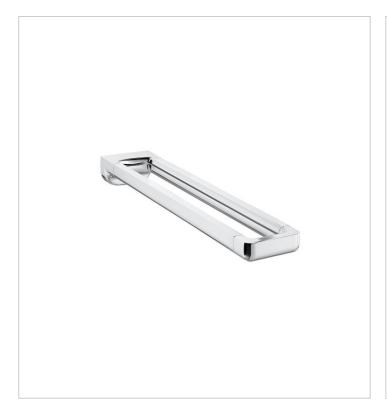

# Double towel rail

Fixing kit: Included

Installation type: Wall-mounted

Material: Metal Shape: Straight Suitable for: Basin

#### How to obtain the reference number

Replace the ".." with the desired finish code from the list below

01 Chrome

22 Titanium black

# **Dimensions**

Length: 80 mm. Width: 420 mm. Height: 46 mm.