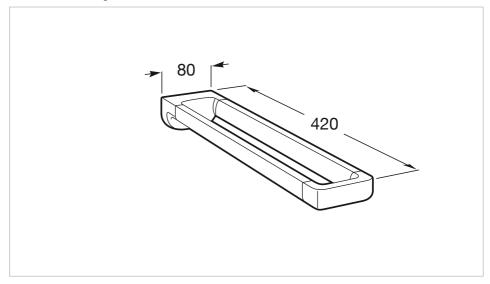

# **Dimensions**

Length: 80 mm. Width: 420 mm. Height: 46 mm.

# **Technical drawings**