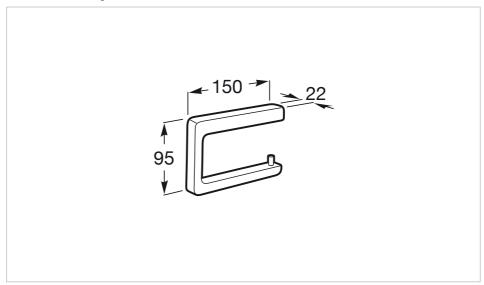

### **Dimensions**

Length: 150 mm. Width: 22 mm. Height: 95 mm.

## **Technical drawings**