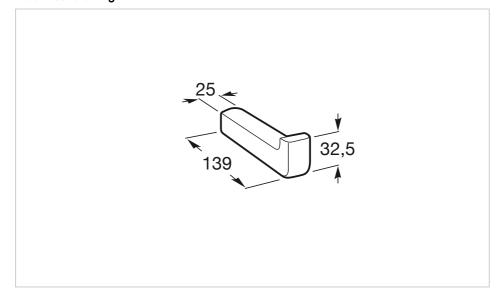

# **Tempo**



A complete accessories collection with minimal design. Ideal for urban, elegant and modern bathroom spaces. Finishes are highlighted for having a long durability thanks to its great anti-corrosion properties and resistance. The wall-mounted accessories can be easily fixed with screws. An installation kit is included with the products.

## Spare toilet roll holder

Fixing kit: Included

Installation type: Wall-mounted Material: Metal Spare toilet roll holder

Without cover

### Colours and finishes

How to obtain the reference number

Replace the ".." with the desired finish code from the list below



01 Chrome



22 Titanium black

#### **Dimensions**

Length: 25 mm. Width: 139 mm.

## **Technical drawings**