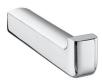

## Spare toilet roll holder

Fixing kit: Included

Installation type: Wall-mounted Material: Metal Spare toilet roll holder

Without cover