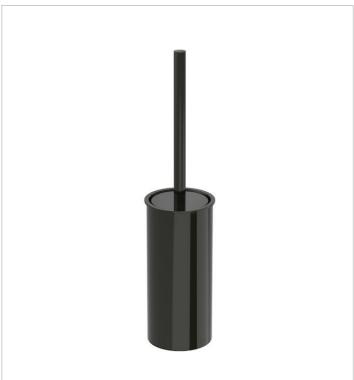

#### Colours and finishes

#### How to obtain the reference number

Replace the ".." with the desired finish code from the list below

01 Chrome

22 Titanium black