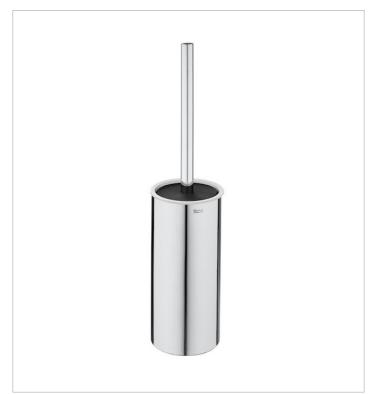

#### Colours and finishes

#### How to obtain the reference number

Replace the ".." with the desired finish code from the list below

01 Chrome

22 Titanium black