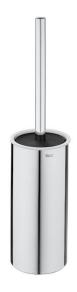

## Floor standing toilet brush holder

Fixing kit: Not included Installation type: Floorstanding Material: Metal, Plastic

#### **Dimensions**

Length: 96 mm. Width: 96 mm. Height: 413 mm.