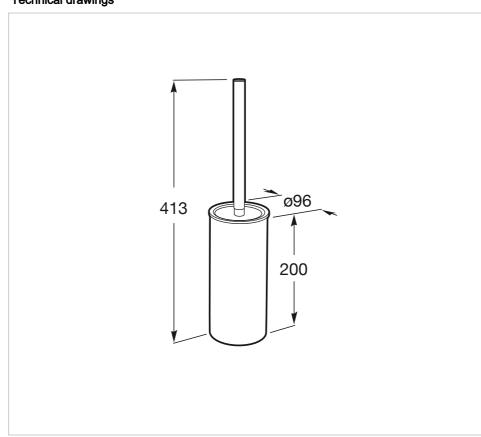

#### **Dimensions**

Length: 96 mm. Width: 96 mm. Height: 413 mm.

### Technical drawings

A complete accessories collection with minimal design. Ideal for urban, elegant and modern bathroom spaces. Finishes are highlighted for having a long durability thanks to its great anti-corrosion properties and resistance. The wall-mounted accessories can be easily fixed with screws. An installation kit is included with the products.