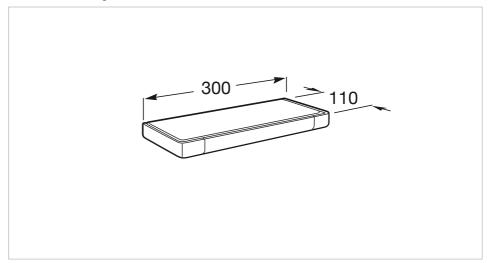

# **Tempo**



A complete accessories collection with minimal design. Ideal for urban, elegant and modern bathroom spaces. Finishes are highlighted for having a long durability thanks to its great anti-corrosion properties and resistance. The wall-mounted accessories can be easily fixed with screws. An installation kit is included with the products.

#### Shelf

Finish: Chrome
Fixing kit: Included

Installation type: Wall-mounted

Material: Glass, Metal

## Colours and finishes

#### How to obtain the reference number

Replace the ".." with the desired finish code from the list below



01 Chrome



22 Titanium black

### **Dimensions**

Length: 300 mm. Width: 110 mm.

# **Technical drawings**