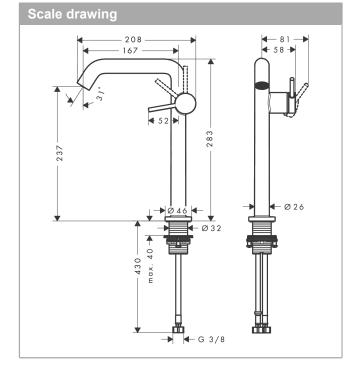

### product features

· consists of: single lever basin mixer, waste set

ComfortZone 240projection: 167 mmspout height: 230 mm

handle variant: lever handlespray type: normal spray

· maximum flow rate at 3 bar: 4 l/min