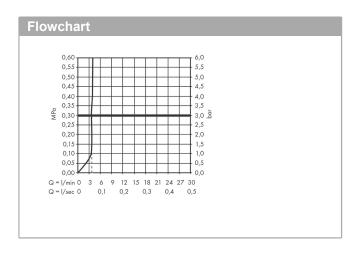

### product features

· consists of: single lever basin mixer, waste set

ComfortZone 240projection: 167 mmspout height: 230 mm

handle variant: lever handlespray type: normal spray

· maximum flow rate at 3 bar: 4 l/min