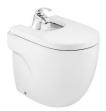

Meridian Ref. 357247..0

One single concept for a thousand solutions. One single concept to fulfil any need. The most versatile and global range.

## Compact vitreous china bidet

#### Back to wall

Cover: Cover not included Fixing kit: Included

Installation type: Floorstanding

Shape: Round

Taphole configuration: 1 Taphole