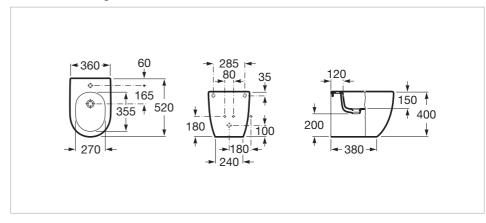

#### **Dimensions**

Length: 360 mm. Width: 520 mm. Height: 400 mm.

#### **Technical drawings**

**Aqua** Ref. 506402210