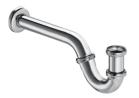

#### Includes

506402210 1 1/4" trap for bidet

# 1 1/4" trap for bidet

Connection width (inches): 1 1/4"

Suitable for: Bidet Syphon type: U-bend

#### **Dimensions**

Length: 115 mm. Width: 250 mm. Height: 65 mm.