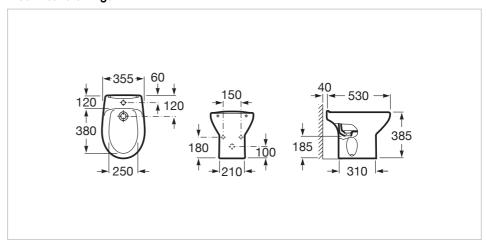

#### **Dimensions**

Length: 355 mm. Width: 530 mm. Height: 385 mm.

# **Technical drawings**