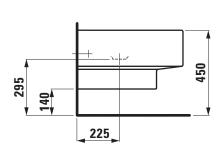

cl. | waste and overflow system Clou,                 |
|                     | order no. 89194.4                               |
|                     | Wall fixing set M12 LAUFEN,                     |
|                     | order no. 89280.4                               |
| Mounting acc. excl. | Stone screw fixing set M12                      |
|                     | Siphon DN 40, order no. 89394.8                 |
| Colours             | see colour table                                |

## **SPECIFICATION TEXT**

Wallhung bidet LIVING, sanitary ceramic EN 14528, dimensions 360 x 560 x 310 mm

1 centre tap hole, concealed waste and overflow system

concealed fixation

Special feature: overflow channel glazed, vacuum checked

Order no. 83043.2

## TECHNICAL DRAWINGS / S 1 : 20