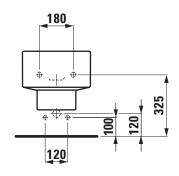

incl. | waste and overflow system Clou,                 |
|                     | order no. 89194.4                               |
|                     | Wall fixing set M12 LAUFEN,                     |
|                     | order no. 89280.4                               |
| Mounting acc. excl. | Stone screw fixing set M12                      |
|                     | Siphon DN 40, order no. 89394.8                 |
| Colours             | see colour table                                |

## **SPECIFICATION TEXT**

Wallhung bidet LIVING, sanitary ceramic EN 14528, dimensions 360 x 560 x 310 mm

1 centre tap hole, concealed waste and overflow system

concealed fixation

Special feature: overflow channel glazed, vacuum checked

Order no. 83043.2

## TECHNICAL DRAWINGS / S 1 : 20