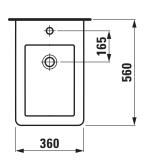

. incl. | waste and overflow system Clou,                 |
|                     | order no. 89194.4                               |
|                     | Wall fixing set M12 LAUFEN,                     |
|                     | order no. 89280.4                               |
| Mounting acc. excl. | Stone screw fixing set M12                      |
|                     | Siphon DN 40, order no. 89394.8                 |
| Colours             | see colour table                                |

## **SPECIFICATION TEXT**

Wallhung bidet LIVING, sanitary ceramic EN 14528, dimensions 360 x 560 x 310 mm

1 centre tap hole, concealed waste and overflow system

concealed fixation

Special feature: overflow channel glazed, vacuum checked

Order no. 83043.2

## TECHNICAL DRAWINGS / S 1 : 20