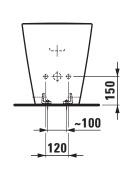

|
|                       | order no. 89194.1                            |
|                       | Device for fixing, order no. 89175.7         |
| Mounting acc. excl.   | Ceramic valve cover plate, order no. 89818.2 |
| Colours               | see colour table                             |
|                       | ·                                            |

## **SPECIFICATION TEXT**

Floorstanding bidet KARTELL BY LAUFEN sanitary ceramic EN 35, dimensions 370 x 560 x 430 mm

1 centre tap hole, waste and overflow system GEBERIT, back to wall, concealed trap, concealed fixation

Special feature: overflow channel glazed, vacuum checked

Further options: Surface refinement LCC (only white), 3 tap holes, ceramic valve cover plate

Order no. 83233.1

## TECHNICAL DRAWINGS / S 1 : 20