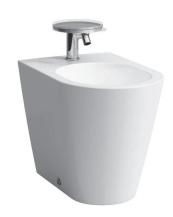

## Floorstanding bidet 83233.1

| TECHNICAL DATA        |                                              |
|-----------------------|----------------------------------------------|
| Order no.             | 83233.1                                      |
| Certified to          | EN 35                                        |
| Specification         | back to wall                                 |
|                       | Charge 302 – 1 centre tap hole               |
| Special specification | Charge 308 – 3 tap holes                     |
| Weight                | 22,0 kg                                      |
| Mounting acc. incl.   | waste and overflow system Clou GEBERIT,      |
|                       | order no. 89194.1                            |
|                       | Device for fixing, order no. 89175.7         |
| Mounting acc. excl.   | Ceramic valve cover plate, order no. 89818.2 |
| Colours               | see colour table                             |
|                       | ·                                            |

## **SPECIFICATION TEXT**

Floorstanding bidet KARTELL BY LAUFEN sanitary ceramic EN 35, dimensions 370 x 560 x 430 mm

1 centre tap hole, waste and overflow system GEBERIT, back to wall, concealed trap, concealed fixation