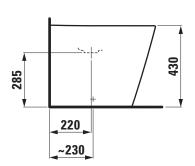

|                       | order no. 89194.1                            |
|                       | Device for fixing, order no. 89175.7         |
| Mounting acc. excl.   | Ceramic valve cover plate, order no. 89818.2 |
| Colours               | see colour table                             |
|                       | ·                                            |

## **SPECIFICATION TEXT**

Floorstanding bidet KARTELL BY LAUFEN sanitary ceramic EN 35, dimensions 370 x 560 x 430 mm

1 centre tap hole, waste and overflow system GEBERIT, back to wall, concealed trap, concealed fixation

Special feature: overflow channel glazed, vacuum checked

Further options: Surface refinement LCC (only white), 3 tap holes, ceramic valve cover plate

Order no. 83233.1

## TECHNICAL DRAWINGS / S 1 : 20