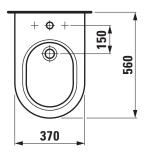

## **SPECIFICATION TEXT**

Floorstanding bidet KARTELL BY LAUFEN sanitary ceramic EN 35, dimensions 370 x 560 x 430 mm

1 centre tap hole, waste and overflow system GEBERIT, back to wall, concealed trap, concealed fixation

## TECHNICAL DRAWINGS / S 1 : 20