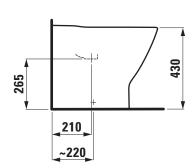

## **SPECIFICATION TEXT**

Floorstanding bidet Laufen-PALACE, sanitary ceramic EN 35, dimensions 360 x 560 x 430 mm

1 centre tap hole back to wall, concealed trap, concealed fixation Special feature: overflow channel glazed, vacuum checked

## TECHNICAL DRAWINGS / S 1 : 20