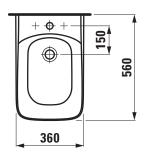

## **SPECIFICATION TEXT**

Floorstanding bidet Laufen-PALACE, sanitary ceramic EN 35, dimensions 360 x 560 x 430 mm

1 centre tap hole back to wall, concealed trap, concealed fixation Special feature: overflow channel glazed, vacuum checked

## TECHNICAL DRAWINGS / S 1 : 20