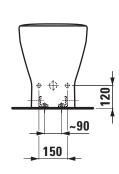

## **SPECIFICATION TEXT**

Floorstanding bidet Laufen-PALACE, sanitary ceramic EN 35, dimensions 360 x 560 x 430 mm

1 centre tap hole back to wall, concealed trap, concealed fixation Special feature: overflow channel glazed, vacuum checked

## TECHNICAL DRAWINGS / S 1 : 20