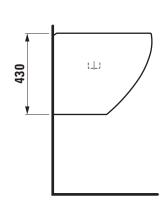

## Washbasin 81097.1

| TECHNICAL DA          | TA                                           |
|-----------------------|----------------------------------------------|
| Order no.             | 81097.1                                      |
| Certified to          | EN 31                                        |
| Dimensions            | 520 x 525 mm                                 |
| Inside dimensions     |                                              |
| of the basin          | 360 x 335 mm                                 |
| Specification         | Charge 104 – 1 centre tap hole               |
|                       | with integrated siphon cover                 |
| Special specification | Charge 109 – without tap hole                |
|                       | with integrated siphon cover                 |
| Weight                | 20,5 kg                                      |
| Mounting acc. incl.   | Charge 104 – waste and overflow system       |
|                       | Clou GEBERIT, order no. 89194.3              |
|                       | ceramic valve cover plate, order no. 89818.2 |
|                       | Charge 109 - valve without overflow always   |
|                       | open, with ceramic valve cover plate,        |
|                       | order no. 89818.4                            |

## TECHNICAL DRAWINGS / S 1 : 20

Order no. 81097.1