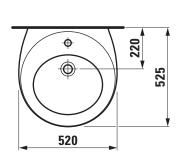

## Washbasin 81097.1

| TECHNICAL DA          | TA                                           |
|-----------------------|----------------------------------------------|
| Order no.             | 81097.1                                      |
| Certified to          | EN 31                                        |
| Dimensions            | 520 x 525 mm                                 |
| Inside dimensions     |                                              |
| of the basin          | 360 x 335 mm                                 |
| Specification         | Charge 104 – 1 centre tap hole               |
|                       | with integrated siphon cover                 |
| Special specification | Charge 109 – without tap hole                |
|                       | with integrated siphon cover                 |
| Weight                | 20,5 kg                                      |
| Mounting acc. incl.   | Charge 104 – waste and overflow system       |
|                       | Clou GEBERIT, order no. 89194.3              |
|                       | ceramic valve cover plate, order no. 89818.2 |
|                       | Charge 109 - valve without overflow always   |
|                       | open, with ceramic valve cover plate,        |
|                       | order no. 89818.4                            |

## TECHNICAL DRAWINGS / S 1 : 20

Order no. 81097.1