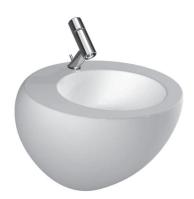

## Washbasin 81097.1

| TECHNICAL DA          | TA                                           |
|-----------------------|----------------------------------------------|
| Order no.             | 81097.1                                      |
| Certified to          | EN 31                                        |
| Dimensions            | 520 x 525 mm                                 |
| Inside dimensions     |                                              |
| of the basin          | 360 x 335 mm                                 |
| Specification         | Charge 104 – 1 centre tap hole               |
|                       | with integrated siphon cover                 |
| Special specification | Charge 109 – without tap hole                |
|                       | with integrated siphon cover                 |
| Weight                | 20,5 kg                                      |
| Mounting acc. incl.   | Charge 104 – waste and overflow system       |
|                       | Clou GEBERIT, order no. 89194.3              |
|                       | ceramic valve cover plate, order no. 89818.2 |
|                       | Charge 109 - valve without overflow always   |
|                       | open, with ceramic valve cover plate,        |
|                       | order no. 89818.4                            |

Special nut M10, order no. 89097.0

| Mounting acc. excl.                                                    | Stone screw fixing set M10 |  |
|------------------------------------------------------------------------|----------------------------|--|
| Colours                                                                | see colour table           |  |
| SPECIFICATION TEXT                                                     |                            |  |
| Washbasin Laufen-IL BAGNO ALESSI ONE, sanitary ceramic                 |                            |  |
| EN 31                                                                  |                            |  |
| dimensions 520 x 525 mm, round                                         |                            |  |
| 1 centre tap hole, concealed waste and overflow system GEBERIT,        |                            |  |
| ceramic valve cover plate, with integrated siphon cover                |                            |  |
| Special feature: Surface refinement LCC (only white)                   |                            |  |
| Further options / accessories: without tap hole and with valve without |                            |  |
| overflow always open, bathtubs, shower trays, furniture                |                            |  |