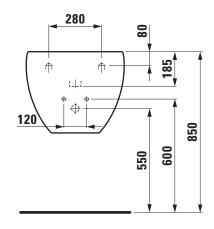

## Washbasin 81097.1

| TECHNICAL DA          | TA                                           |
|-----------------------|----------------------------------------------|
| Order no.             | 81097.1                                      |
| Certified to          | EN 31                                        |
| Dimensions            | 520 x 525 mm                                 |
| Inside dimensions     |                                              |
| of the basin          | 360 x 335 mm                                 |
| Specification         | Charge 104 – 1 centre tap hole               |
|                       | with integrated siphon cover                 |
| Special specification | Charge 109 – without tap hole                |
|                       | with integrated siphon cover                 |
| Weight                | 20,5 kg                                      |
| Mounting acc. incl.   | Charge 104 – waste and overflow system       |
|                       | Clou GEBERIT, order no. 89194.3              |
|                       | ceramic valve cover plate, order no. 89818.2 |
|                       | Charge 109 - valve without overflow always   |
|                       | open, with ceramic valve cover plate,        |
|                       | order no. 89818.4                            |

## TECHNICAL DRAWINGS / S 1 : 20

Order no. 81097.1