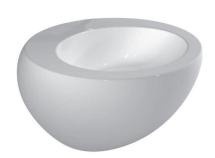

## **Washbasin** 81097.2

| TECHNICAL DATA        |                                              |
|-----------------------|----------------------------------------------|
| Order no.             | 81097.2                                      |
| Certified to          | EN 31                                        |
| Dimensions            | 600 x 525 mm                                 |
| Inside dimensions     |                                              |
| of the basin          | 445 x 335 mm                                 |
| Specification         | Charge 104 – 1 centre tap hole               |
|                       | with integrated siphon cover                 |
| Special specification | Charge 109 – without tap hole                |
|                       | with integrated siphon cover                 |
| Weight                | 25,5 kg                                      |
| Mounting acc. incl.   | Charge 104 – waste and overflow system       |
|                       | Clou GEBERIT, order no. 89194.3              |
|                       | ceramic valve cover plate, order no. 89818.2 |
|                       | Charge 109 - valve without overflow always   |
|                       | open, with ceramic valve cover plate,        |
|                       | order no. 89818.4                            |

Special nut M10, order no. 89097.0

| Colours                                                                | see colour table |  |
|------------------------------------------------------------------------|------------------|--|
| SPECIFICATION TEXT                                                     |                  |  |
| Washbasin Laufen-IL BAGNO ALESSI ONE, sanitary ceramic                 |                  |  |
| EN 31                                                                  |                  |  |
| dimensions 600 x 525 mm, round                                         |                  |  |
| 1 centre tap hole, concealed waste and overflow system GEBERIT,        |                  |  |
| ceramic valve cover plate, with integrated siphon cover                |                  |  |
| Special feature: Surface refinement LCC (only white)                   |                  |  |
| Further options / accessories: without tap hole and with valve without |                  |  |
| overflow always open, bathtubs, shower trays, furniture                |                  |  |
| Order no. 81097.2                                                      |                  |  |