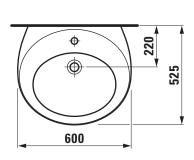

## **Washbasin** 81097.2

| TECHNICAL DATA        |                                              |
|-----------------------|----------------------------------------------|
| Order no.             | 81097.2                                      |
| Certified to          | EN 31                                        |
| Dimensions            | 600 x 525 mm                                 |
| Inside dimensions     |                                              |
| of the basin          | 445 x 335 mm                                 |
| Specification         | Charge 104 – 1 centre tap hole               |
|                       | with integrated siphon cover                 |
| Special specification | Charge 109 – without tap hole                |
|                       | with integrated siphon cover                 |
| Weight                | 25,5 kg                                      |
| Mounting acc. incl.   | Charge 104 – waste and overflow system       |
|                       | Clou GEBERIT, order no. 89194.3              |
|                       | ceramic valve cover plate, order no. 89818.2 |
|                       | Charge 109 - valve without overflow always   |
|                       | open, with ceramic valve cover plate,        |
|                       | order no. 89818.4                            |

## TECHNICAL DRAWINGS / S 1 : 20