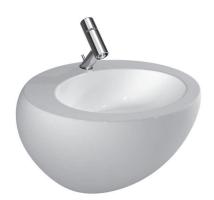

## **Washbasin** 81097.2

| TECHNICAL DATA        |                                              |
|-----------------------|----------------------------------------------|
| Order no.             | 81097.2                                      |
| Certified to          | EN 31                                        |
| Dimensions            | 600 x 525 mm                                 |
| Inside dimensions     |                                              |
| of the basin          | 445 x 335 mm                                 |
| Specification         | Charge 104 – 1 centre tap hole               |
|                       | with integrated siphon cover                 |
| Special specification | Charge 109 – without tap hole                |
|                       | with integrated siphon cover                 |
| Weight                | 25,5 kg                                      |
| Mounting acc. incl.   | Charge 104 – waste and overflow system       |
|                       | Clou GEBERIT, order no. 89194.3              |
|                       | ceramic valve cover plate, order no. 89818.2 |
|                       | Charge 109 - valve without overflow always   |
|                       | open, with ceramic valve cover plate,        |
|                       | order no. 89818.4                            |

Special nut M10, order no. 89097.0

| Colours                                                                | see colour table |  |
|------------------------------------------------------------------------|------------------|--|
| SPECIFICATION TEXT                                                     |                  |  |
| Washbasin Laufen-IL BAGNO ALESSI ONE, sanitary ceramic                 |                  |  |
| EN 31                                                                  |                  |  |
| dimensions 600 x 525 mm, round                                         |                  |  |
| 1 centre tap hole, concealed waste and overflow system GEBERIT,        |                  |  |
| ceramic valve cover plate, with integrated siphon cover                |                  |  |
| Special feature: Surface refinement LCC (only white)                   |                  |  |
| Further options / accessories: without tap hole and with valve without |                  |  |
| overflow always open, bathtubs, shower trays, furniture                |                  |  |
| Order no. 81097.2                                                      |                  |  |