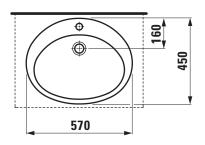

## TECHNICAL DATA

| Order no.           | 81139.1                        |
|---------------------|--------------------------------|
| Dimensions          | 570 x 450 mm                   |
| Inside dimensions   |                                |
| of the basin        | 470 x 320 mm                   |
| Specification       | Charge 000 – 1 centre tap hole |
| Weight              | 8,0 kg                         |
| Mounting acc. incl. | Template, order no. 89139.2    |
| Mounting acc. excl. | Silicon caoutchouc             |
| Colours             | see colour table               |
|                     |                                |

## SPECIFICATION TEXT

Drop in basin Laufen-INDOVA, sanitary ceramic dimensions 570 x 450 mm, oval 1 centre tap hole, overflow in front Special feature: overflow channel glazed Further options: Surface refinement LCC (only white) Order no. 81139.1

## TECHNICAL DRAWINGS / S 1 : 20