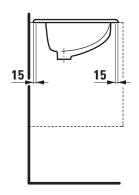

Dimensions          | 570 x 450 mm                   |
| Inside dimensions   |                                |
| of the basin        | 470 x 320 mm                   |
| Specification       | Charge 000 – 1 centre tap hole |
| Weight              | 8,0 kg                         |
| Mounting acc. incl. | Template, order no. 89139.2    |
| Mounting acc. excl. | Silicon caoutchouc             |
| Colours             | see colour table               |
|                     |                                |

## SPECIFICATION TEXT

Drop in basin Laufen-INDOVA, sanitary ceramic dimensions 570 x 450 mm, oval 1 centre tap hole, overflow in front Special feature: overflow channel glazed Further options: Surface refinement LCC (only white) Order no. 81139.1

## TECHNICAL DRAWINGS / S 1 : 20