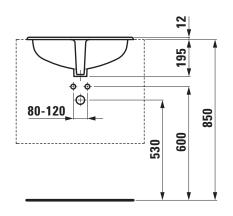

## TECHNICAL DATA

| Order no.           | 81139.1                        |
|---------------------|--------------------------------|
| Dimensions          | 570 x 450 mm                   |
| Inside dimensions   |                                |
| of the basin        | 470 x 320 mm                   |
| Specification       | Charge 000 – 1 centre tap hole |
| Weight              | 8,0 kg                         |
| Mounting acc. incl. | Template, order no. 89139.2    |
| Mounting acc. excl. | Silicon caoutchouc             |
| Colours             | see colour table               |
|                     |                                |

## SPECIFICATION TEXT

Drop in basin Laufen-INDOVA, sanitary ceramic dimensions 570 x 450 mm, oval 1 centre tap hole, overflow in front Special feature: overflow channel glazed Further options: Surface refinement LCC (only white) Order no. 81139.1

## TECHNICAL DRAWINGS / S 1 : 20