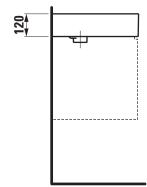

## **TECHNICAL DATA**

| Order no.             | 81033.8                                           |
|-----------------------|---------------------------------------------------|
| Certified to          | EN 31                                             |
| Dimensions            | 900 x 460 mm                                      |
| Inside dimensions     |                                                   |
| of the basin          | 580 x 315 mm                                      |
| Specification         | with special hidden drain                         |
|                       | Charge 111 – 1 centre tap hole, without overflow  |
| Special specification | Charge 112 - without tap holes, without overflow  |
|                       | Charge 158 – 3 tap holes, without overflow        |
|                       | Charge 104 – 1 centre tap hole, hidden overflow   |
|                       | Charge 108 – 3 tap holes, hidden overflow         |
| Weight                | 21,0 kg                                           |
| Accessories excl.     | Towel frame, order no. 38533.6                    |
| Mounting acc. incl.   | Valve pre-assembled                               |
|                       | Charge 111, 112, 158 – valve without overflow     |
|                       | always open, order no. 89830.1                    |
|                       | Charge 104, 108 - pop up valve, order no. 89830.2 |

## TECHNICAL DRAWINGS / S 1 : 20

Charge 111, 112, 158

280

160

280