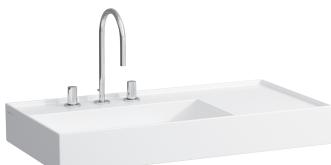

## SET KARTELL BY LAUFEN

## Countertop basin, shelf right 81033.8

## **TECHNICAL DATA**

| Order no.             | 81033.8                                           |
|-----------------------|---------------------------------------------------|
| Certified to          | EN 31                                             |
| Dimensions            | 900 x 460 mm                                      |
| Inside dimensions     |                                                   |
| of the basin          | 580 x 315 mm                                      |
| Specification         | with special hidden drain                         |
|                       | Charge 111 – 1 centre tap hole, without overflow  |
| Special specification | Charge 112 - without tap holes, without overflow  |
|                       | Charge 158 – 3 tap holes, without overflow        |
|                       | Charge 104 – 1 centre tap hole, hidden overflow   |
|                       | Charge 108 – 3 tap holes, hidden overflow         |
| Weight                | 21,0 kg                                           |
| Accessories excl.     | Towel frame, order no. 38533.6                    |
| Mounting acc. incl.   | Valve pre-assembled                               |
|                       | Charge 111, 112, 158 – valve without overflow     |
|                       | always open, order no. 89830.1                    |
|                       | Charge 104, 108 - pop up valve, order no. 89830.2 |