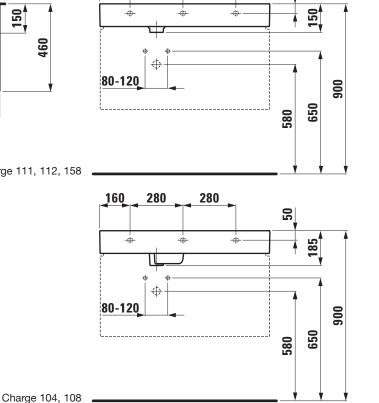

## **TECHNICAL DATA**

| Order no.             | 81033.8                                           |
|-----------------------|---------------------------------------------------|
| Certified to          | EN 31                                             |
| Dimensions            | 900 x 460 mm                                      |
| Inside dimensions     |                                                   |
| of the basin          | 580 x 315 mm                                      |
| Specification         | with special hidden drain                         |
|                       | Charge 111 – 1 centre tap hole, without overflow  |
| Special specification | Charge 112 - without tap holes, without overflow  |
|                       | Charge 158 – 3 tap holes, without overflow        |
|                       | Charge 104 – 1 centre tap hole, hidden overflow   |
|                       | Charge 108 – 3 tap holes, hidden overflow         |
| Weight                | 21,0 kg                                           |
| Accessories excl.     | Towel frame, order no. 38533.6                    |
| Mounting acc. incl.   | Valve pre-assembled                               |
|                       | Charge 111, 112, 158 – valve without overflow     |
|                       | always open, order no. 89830.1                    |
|                       | Charge 104, 108 - pop up valve, order no. 89830.2 |

## TECHNICAL DRAWINGS / S 1 : 20

Charge 111, 112, 158

280

160

280