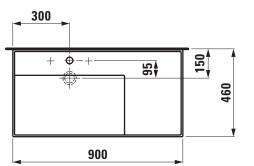

## **TECHNICAL DATA**

| Order no.             | 81033.8                                           |
|-----------------------|---------------------------------------------------|
| Certified to          | EN 31                                             |
| Dimensions            | 900 x 460 mm                                      |
| Inside dimensions     |                                                   |
| of the basin          | 580 x 315 mm                                      |
| Specification         | with special hidden drain                         |
|                       | Charge 111 – 1 centre tap hole, without overflow  |
| Special specification | Charge 112 - without tap holes, without overflow  |
|                       | Charge 158 – 3 tap holes, without overflow        |
|                       | Charge 104 – 1 centre tap hole, hidden overflow   |
|                       | Charge 108 – 3 tap holes, hidden overflow         |
| Weight                | 21,0 kg                                           |
| Accessories excl.     | Towel frame, order no. 38533.6                    |
| Mounting acc. incl.   | Valve pre-assembled                               |
|                       | Charge 111, 112, 158 – valve without overflow     |
|                       | always open, order no. 89830.1                    |
|                       | Charge 104, 108 - pop up valve, order no. 89830.2 |