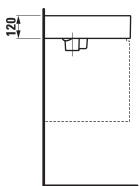

|                                      |  |
| 1 centre tap hole, without overflow, valve without overflow always open |                                      |  |
| Special feature: with special hidden drain, valve pre-assembled         |                                      |  |
| Further options / accessories: Surface refinement LCC (only white),     |                                      |  |
| without tap holes and overflow, 3 tap holes without overflow, 1 centre  |                                      |  |
| tap hole with hidden overflow, 3 tap holes with hidden overflow,        |                                      |  |

towel frame, bathtubs, shower trays, furniture, accessories Order no. 81033.8

50

## TECHNICAL DRAWINGS / S 1 : 20



Charge 111, 112, 158



280

160

280