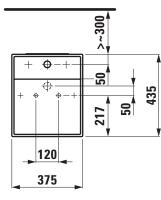

## Freestanding Washbasin 81133.1

| TECHNICAL DATA        |                                                  |                                                                         |                                                 |
|-----------------------|--------------------------------------------------|-------------------------------------------------------------------------|-------------------------------------------------|
| Order no.             | 81133.1                                          | Mounting acc. incl.                                                     | Installation set: waterinlet hose with valve,   |
| Certified to          | EN 31                                            |                                                                         | siphon and extensible pipe D40,                 |
| Dimensions            | 375 x 435 x 900 mm                               |                                                                         | order no. 89406.4                               |
| Inside dimensions     |                                                  |                                                                         | Sponge rubber hollow profile, order no. 89413.7 |
| of the basin          | 352 x 295 mm                                     | Colours                                                                 | see colour table                                |
| Specification         | freestanding                                     | SPECIFICATION TEXT                                                      |                                                 |
|                       | with special hidden drain                        | Freestanding washbasin KARTELL BY LAUFEN, sanitary ceramic              |                                                 |
|                       | Charge 111 - 1 centre tap hole, without overflow | EN 31                                                                   |                                                 |
| Special specification | Charge 112 - without tap holes, without overflow | dimensions 375 x 435 x 900 mm, angular                                  |                                                 |
|                       | Charge 158 - 3 tap holes, without overflow       | 1 centre tap hole, without overflow, valve without overflow always open |                                                 |
| Weight                | 51,0 kg                                          | Special feature: with special hidden drain, valve pre-assembled         |                                                 |
| Accessories incl.     | Cover plate, order no. 89033.7                   | Further options / accessories: Surface refinement LCC (only white),     |                                                 |
| Mounting acc. incl.   | Valve pre-assembled                              | without tap holes and overflow, 3 tap holes without overflow, bathtubs, |                                                 |
|                       | Charge 111, 112, 158 - valve without overflow    | shower trays, furniture, accessories                                    |                                                 |
|                       | always open, order no. 89830.1                   | Order no. 81133.1                                                       |                                                 |
|                       | laufen EasyFit system M12, order no. 89282.5     |                                                                         |                                                 |

## TECHNICAL DRAWINGS / S 1 : 20