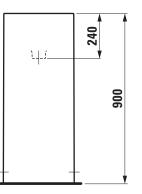

## Freestanding Washbasin 81133.1

| TECHNICAL DATA        |                                                  |                                                                         |                                                 |
|-----------------------|--------------------------------------------------|-------------------------------------------------------------------------|-------------------------------------------------|
| Order no.             | 81133.1                                          | Mounting acc. incl.                                                     | Installation set: waterinlet hose with valve,   |
| Certified to          | EN 31                                            |                                                                         | siphon and extensible pipe D40,                 |
| Dimensions            | 375 x 435 x 900 mm                               |                                                                         | order no. 89406.4                               |
| Inside dimensions     |                                                  |                                                                         | Sponge rubber hollow profile, order no. 89413.7 |
| of the basin          | 352 x 295 mm                                     | Colours                                                                 | see colour table                                |
| Specification         | freestanding                                     | SPECIFICATION TEXT                                                      |                                                 |
|                       | with special hidden drain                        | Freestanding washbasin KARTELL BY LAUFEN, sanitary ceramic              |                                                 |
|                       | Charge 111 - 1 centre tap hole, without overflow | EN 31                                                                   |                                                 |
| Special specification | Charge 112 - without tap holes, without overflow | dimensions 375 x 435 x 900 mm, angular                                  |                                                 |
|                       | Charge 158 - 3 tap holes, without overflow       | 1 centre tap hole, without overflow, valve without overflow always open |                                                 |
| Weight                | 51,0 kg                                          | Special feature: with special hidden drain, valve pre-assembled         |                                                 |
| Accessories incl.     | Cover plate, order no. 89033.7                   | Further options / accessories: Surface refinement LCC (only white),     |                                                 |
| Mounting acc. incl.   | Valve pre-assembled                              | without tap holes and overflow, 3 tap holes without overflow, bathtubs, |                                                 |
|                       | Charge 111, 112, 158 - valve without overflow    | shower trays, furniture, accessories                                    |                                                 |
|                       | always open, order no. 89830.1                   | Order no. 81133.1                                                       |                                                 |
|                       | laufen EasyFit system M12, order no. 89282.5     |                                                                         |                                                 |

## TECHNICAL DRAWINGS / S 1 : 20