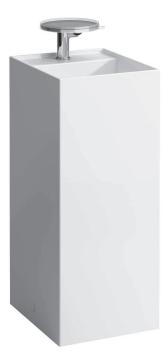

## Freestanding Washbasin 81133.1

| TECHNICAL DATA        |                                                  |                                                                         |                                                 |
|-----------------------|--------------------------------------------------|-------------------------------------------------------------------------|-------------------------------------------------|
| Order no.             | 81133.1                                          | Mounting acc. incl.                                                     | Installation set: waterinlet hose with valve,   |
| Certified to          | EN 31                                            |                                                                         | siphon and extensible pipe D40,                 |
| Dimensions            | 375 x 435 x 900 mm                               |                                                                         | order no. 89406.4                               |
| Inside dimensions     |                                                  |                                                                         | Sponge rubber hollow profile, order no. 89413.7 |
| of the basin          | 352 x 295 mm                                     | Colours                                                                 | see colour table                                |
| Specification         | freestanding                                     | SPECIFICATION TEXT                                                      |                                                 |
|                       | with special hidden drain                        | Freestanding washbasin KARTELL BY LAUFEN, sanitary ceramic              |                                                 |
|                       | Charge 111 - 1 centre tap hole, without overflow | EN 31                                                                   |                                                 |
| Special specification | Charge 112 - without tap holes, without overflow | dimensions 375 x 435 x 900 mm, angular                                  |                                                 |
|                       | Charge 158 - 3 tap holes, without overflow       | 1 centre tap hole, without overflow, valve without overflow always open |                                                 |
| Weight                | 51,0 kg                                          | Special feature: with special hidden drain, valve pre-assembled         |                                                 |
| Accessories incl.     | Cover plate, order no. 89033.7                   | Further options / accessories: Surface refinement LCC (only white),     |                                                 |
| Mounting acc. incl.   | Valve pre-assembled                              | without tap holes and overflow, 3 tap holes without overflow, bathtubs, |                                                 |
|                       | Charge 111, 112, 158 - valve without overflow    | shower trays, furniture, accessories                                    |                                                 |
|                       | always open, order no. 89830.1                   | Order no. 81133.1                                                       |                                                 |
|                       | laufen EasyFit system M12, order no. 89282.5     |                                                                         |                                                 |