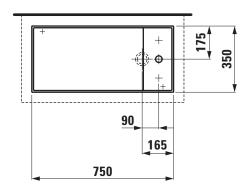

## **SET KARTELL BY LAUFEN**

Washbasin bowl 81233.2

| TECHNICAL DATA        |                                                  |  |
|-----------------------|--------------------------------------------------|--|
| Order no.             | 81233.2                                          |  |
| Certified to          | EN 31                                            |  |
| Dimensions            | 750 x 350 mm                                     |  |
| Inside dimensions     |                                                  |  |
| of the basin          | 585 x 330 mm                                     |  |
| Specification         | with special hidden drain                        |  |
|                       | Charge 111 – 1 centre tap hole, without overflow |  |
| Special specification | Charge 112 - without tap holes, without overflow |  |
|                       | Charge 158 – 3 tap holes, without overflow       |  |
|                       | Charge 104 - 1 centre tap hole, hidden           |  |
|                       | overflow                                         |  |
|                       | Charge 108 – 3 tap holes, hidden overflow        |  |
| Weight                | 14,0 kg                                          |  |
| Mounting acc. incl.   | Valve pre-assembled                              |  |
|                       | Charge 111, 112, 158 - valve without overflow    |  |
|                       | always open, order no. 89830.1                   |  |
|                       | Charge 104, 108 - pop up valve,                  |  |
|                       | order no. 89830.2                                |  |

## SPECIFICATION TEXT

Washbasin bowl KARTELL BY LAUFEN, SaphirKeramik EN 31

dimensions 750 x 350 mm

1 centre tap hole, without overflow, valve without overflow always open Special feature: with special hidden drain, valve pre-assembled Further options / accessories: Surface refinement LCC (only white), without tap holes and overflow, 3 tap holes without overflow, 1 centre tap hole with hidden overflow, 3 tap holes with hidden overflow, bathtubs, shower trays, furniture, accessories Order no. 81233.2

## TECHNICAL DRAWINGS / S 1 : 20