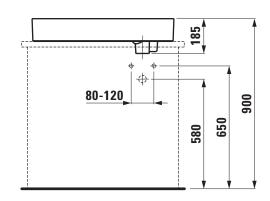

------------|--------------------------------------|
|    |                    | Fastening kit, order no. 89496.1     |
| Мо | ounting acc. excl. | Siphon D40 chrome, order no. 89397.9 |
| Co | lours              | see colour table                     |

## SPECIFICATION TEXT

Washbasin bowl KARTELL BY LAUFEN, SaphirKeramik EN 31

dimensions 750 x 350 mm

1 centre tap hole, without overflow, valve without overflow always open Special feature: with special hidden drain, valve pre-assembled Further options / accessories: Surface refinement LCC (only white), without tap holes and overflow, 3 tap holes without overflow, 1 centre tap hole with hidden overflow, 3 tap holes with hidden overflow, bathtubs, shower trays, furniture, accessories Order no. 81233.2

## TECHNICAL DRAWINGS / S 1 : 20