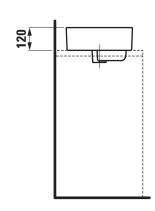

----------|--------------------------------------|
|    |                    | Fastening kit, order no. 89496.1     |
| Мо | ounting acc. excl. | Siphon D40 chrome, order no. 89397.9 |
| Co | lours              | see colour table                     |

## SPECIFICATION TEXT

Washbasin bowl KARTELL BY LAUFEN, SaphirKeramik EN 31

dimensions 750 x 350 mm

1 centre tap hole, without overflow, valve without overflow always open Special feature: with special hidden drain, valve pre-assembled Further options / accessories: Surface refinement LCC (only white), without tap holes and overflow, 3 tap holes without overflow, 1 centre tap hole with hidden overflow, 3 tap holes with hidden overflow, bathtubs, shower trays, furniture, accessories Order no. 81233.2

## TECHNICAL DRAWINGS / S 1 : 20