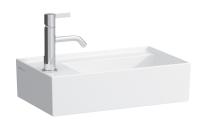

## Countertop small washbasin, shelf left 81533.5

| TECHNICAL DA          | TA                                               |
|-----------------------|--------------------------------------------------|
| TECHNICAL DA          | IA                                               |
| Order no.             | 81533.5                                          |
| Certified to          | EN 31                                            |
| Dimensions            | 460 x 280 mm                                     |
| Inside dimensions     |                                                  |
| of the basin          | 323 x 214 mm                                     |
| Specification         | with special hidden drain                        |
|                       | Charge 111 – 1 centre tap hole, without overflow |
| Special specification | Charge 112 - without tap holes, without overflow |
| Weight                | 8,0 kg                                           |
| Mounting acc. incl.   | Valve pre-assembled                              |
|                       | Charge 111, 112 - valve without overflow         |
|                       | always open, order no. 89830.1                   |
| Mounting acc. excl.   | Siphon D40 chrome, order no. 89397.9             |
|                       | Mounting set M10 x 140 mm,                       |
|                       | order no. 89988.2                                |
| Colours               | see colour table                                 |

## SPECIFICATION TEXT

Countertop small washbasin KARTELL BY LAUFEN, SaphirKeramik EN 31, dimensions  $460 \times 280 \text{ mm}$ 

1 centre tap hole, without overflow, valve without overflow always open Special feature: with special hidden drain, valve pre-assembled Further options / accessories: Surface refinement LCC (only white), without tap holes and overflow, 1 centre tap hole with hidden overflow, bathtubs, shower trays, furniture, accessories Order no. 81533.5