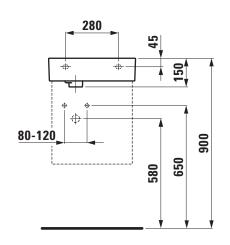

## Countertop small washbasin, shelf left 81533.5

| TECHNICAL DA          | TA                                               |
|-----------------------|--------------------------------------------------|
| TECHNICAL DA          | IA                                               |
| Order no.             | 81533.5                                          |
| Certified to          | EN 31                                            |
| Dimensions            | 460 x 280 mm                                     |
| Inside dimensions     |                                                  |
| of the basin          | 323 x 214 mm                                     |
| Specification         | with special hidden drain                        |
|                       | Charge 111 – 1 centre tap hole, without overflow |
| Special specification | Charge 112 - without tap holes, without overflow |
| Weight                | 8,0 kg                                           |
| Mounting acc. incl.   | Valve pre-assembled                              |
|                       | Charge 111, 112 - valve without overflow         |
|                       | always open, order no. 89830.1                   |
| Mounting acc. excl.   | Siphon D40 chrome, order no. 89397.9             |
|                       | Mounting set M10 x 140 mm,                       |
|                       | order no. 89988.2                                |
| Colours               | see colour table                                 |

## SPECIFICATION TEXT

Countertop small washbasin KARTELL BY LAUFEN, SaphirKeramik EN 31, dimensions  $460 \times 280 \text{ mm}$ 

1 centre tap hole, without overflow, valve without overflow always open Special feature: with special hidden drain, valve pre-assembled Further options / accessories: Surface refinement LCC (only white), without tap holes and overflow, 1 centre tap hole with hidden overflow, bathtubs, shower trays, furniture, accessories Order no. 81533.5

## TECHNICAL DRAWINGS / S 1 : 20