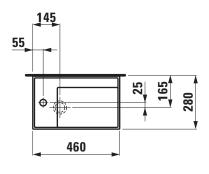

## Countertop small washbasin, shelf left 81533.5

| TECHNICAL DA          | TA                                               |
|-----------------------|--------------------------------------------------|
| TECHNICAL DA          | IA                                               |
| Order no.             | 81533.5                                          |
| Certified to          | EN 31                                            |
| Dimensions            | 460 x 280 mm                                     |
| Inside dimensions     |                                                  |
| of the basin          | 323 x 214 mm                                     |
| Specification         | with special hidden drain                        |
|                       | Charge 111 – 1 centre tap hole, without overflow |
| Special specification | Charge 112 - without tap holes, without overflow |
| Weight                | 8,0 kg                                           |
| Mounting acc. incl.   | Valve pre-assembled                              |
|                       | Charge 111, 112 - valve without overflow         |
|                       | always open, order no. 89830.1                   |
| Mounting acc. excl.   | Siphon D40 chrome, order no. 89397.9             |
|                       | Mounting set M10 x 140 mm,                       |
|                       | order no. 89988.2                                |
| Colours               | see colour table                                 |

## SPECIFICATION TEXT

Countertop small washbasin KARTELL BY LAUFEN, SaphirKeramik EN 31, dimensions  $460 \times 280 \text{ mm}$ 

1 centre tap hole, without overflow, valve without overflow always open Special feature: with special hidden drain, valve pre-assembled Further options / accessories: Surface refinement LCC (only white), without tap holes and overflow, 1 centre tap hole with hidden overflow, bathtubs, shower trays, furniture, accessories Order no. 81533.5

## TECHNICAL DRAWINGS / S 1 : 20