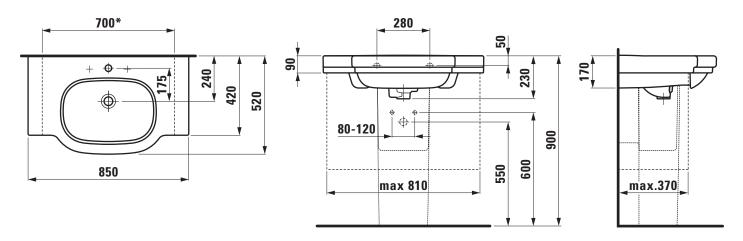

## Countertop basin / cutable 81068.6

| TECHNICAL DATA        |                                             |
|-----------------------|---------------------------------------------|
| Order no.             | 81068.6                                     |
| Certified to          | EN 31                                       |
| Dimensions            | 850 x 520 mm                                |
| Inside dimensions     |                                             |
| of the basin          | 480 x 325 mm                                |
| Specification         | Always to be fixed to the wall.             |
|                       | Cutable to 700 mm, with                     |
|                       | 2 side cover to 730 mm                      |
|                       | Charge 104 – 1 centre tap hole              |
| Special specification | Charge 108 – 3 tap holes                    |
|                       | Charge 109 – without tap holes              |
|                       | Charge 136 – 3 tap holes, distance 8 inches |
| Weight                | 23,0 kg                                     |
| Accessories excl.     | Siphon cover, order no. 81968.1             |
|                       | Pedestal, order no. 81968.0                 |
|                       | Side cover for cut surface                  |
|                       | left, order no. 87868.1                     |
|                       | right, order no. 87868.2                    |

## TECHNICAL DRAWINGS / S 1 : 20

<sup>\* =</sup> minimum measure for cutting