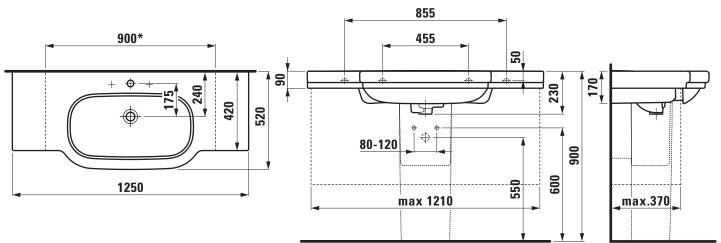

## TECHNICAL DRAWINGS / S 1 : 20

<sup>\* =</sup> minimum measure for cutting

## Countertop basin / cutable 81068.8

| TECHNICAL DATA        |                                             |
|-----------------------|---------------------------------------------|
| Order no.             | 81068.8                                     |
| Certified to          | EN 31                                       |
| Dimensions            | 1250 x 520 mm                               |
| Inside dimensions     |                                             |
| of the basin          | 640 x 320 mm                                |
| Specification         | Always to be fixed to the wall.             |
|                       | Cutable to 900 mm, with                     |
|                       | 2 side cover to 930 mm                      |
|                       | Charge 104 – 1 centre tap hole              |
| Special specification | Charge 108 – 3 tap holes                    |
|                       | Charge 109 – without tap holes              |
|                       | Charge 136 – 3 tap holes, distance 8 inches |
| Weight                | 31,0 kg                                     |
| Accessories excl.     | Siphon cover, order no. 81968.1             |
|                       | Pedestal, order no. 81968.0                 |
|                       | Side cover for cut surface                  |
|                       | left, order no. 87868.1                     |
|                       | right, order no. 87868.2                    |
|                       |                                             |