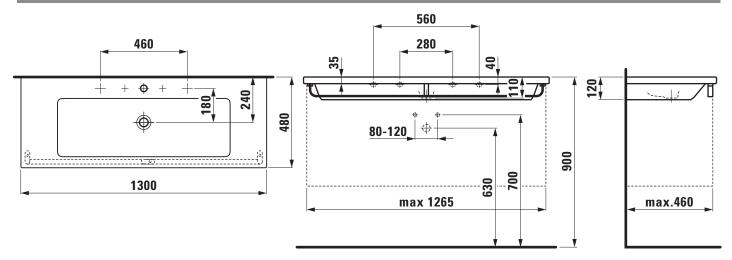

## Double countertop basin 81643.6

| TECHNICAL DATA        |                                               |
|-----------------------|-----------------------------------------------|
| Order no.             | 81643.6                                       |
| Certified to          | EN 14688                                      |
| Dimensions            | 1300 x 480 mm                                 |
| Inside dimensions     |                                               |
| of the basin          | 900 x 295 mm                                  |
| Specification         | Inside double basin                           |
|                       | Charge 104 - centre tap hole, with overflow   |
| Special specification | Charge 107 - 2 tap holes, with overflow       |
|                       | Charge 108 – 3 tap holes, with overflow       |
|                       | Charge 109 - without tap holes, with overflow |
|                       | Charge 136 - 3 tap holes, distance 8 inches,  |
|                       | with overflow                                 |
| Weight                | 30,0 kg                                       |
| Accessories excl.     | Towel rail, order no. 38143.4                 |
| Mounting acc. excl.   | 2x Mounting set M10 x 140 mm,                 |
|                       | order no. 89988.2                             |
| Colours               | see colour table                              |

## TECHNICAL DRAWINGS / S 1 : 20