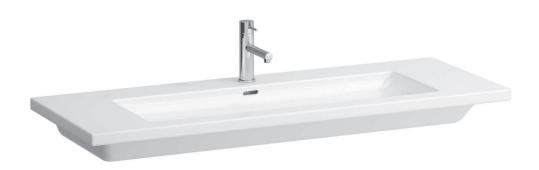

## Double countertop basin 81643.6

| TECHNICAL DATA        |                                               |
|-----------------------|-----------------------------------------------|
| Order no.             | 81643.6                                       |
| Certified to          | EN 14688                                      |
| Dimensions            | 1300 x 480 mm                                 |
| Inside dimensions     |                                               |
| of the basin          | 900 x 295 mm                                  |
| Specification         | Inside double basin                           |
|                       | Charge 104 - centre tap hole, with overflow   |
| Special specification | Charge 107 - 2 tap holes, with overflow       |
|                       | Charge 108 – 3 tap holes, with overflow       |
|                       | Charge 109 - without tap holes, with overflow |
|                       | Charge 136 - 3 tap holes, distance 8 inches,  |
|                       | with overflow                                 |
| Weight                | 30,0 kg                                       |
| Accessories excl.     | Towel rail, order no. 38143.4                 |
| Mounting acc. excl.   | 2x Mounting set M10 x 140 mm,                 |
|                       | order no. 89988.2                             |
| Colours               | see colour table                              |

## **SPECIFICATION TEXT**

Double countertop basin Laufen-LIVING SQUARE, sanitary ceramic EN 14688, dimensions 1300 x 480 mm, angular

1 centre tap hole

Special feature: overflow channel glazed, integreated shelves Further options / accessories: 3 tap holes, without tap holes, with or without overflow, 3 tap holes distance 8 inches with overflow, towel rail 38143.4, furniture