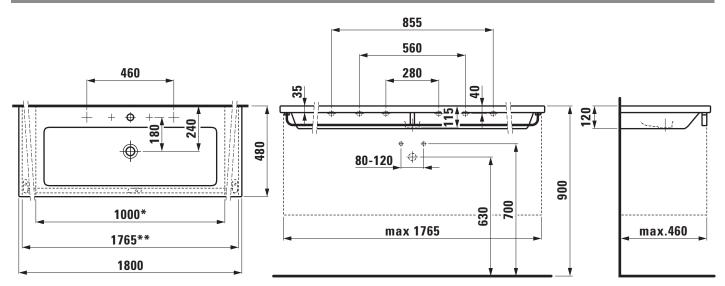

## TECHNICAL DRAWINGS / S 1 : 20

<sup>\* =</sup> minimum measure for cutting / \*\* = minimum measure for cutting with towel rail