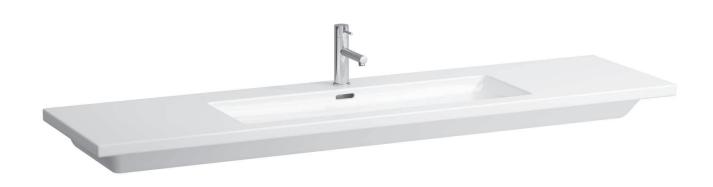

## Countertop basin / cutable 81643.8

| TECHNICAL DA          | TA                                             |
|-----------------------|------------------------------------------------|
| Order no.             | 81643.8                                        |
| Certified to          | EN 14688                                       |
| Dimensions            | 1800 x 480 mm                                  |
| Inside dimensions     |                                                |
| of the basin          | 900 x 295 mm                                   |
| Specification         | Always to be fixed to the wall.                |
|                       | Cutable to 1000 mm, with towel rail to 1765 mm |
|                       | Charge 104 - 1 centre tap hole, with overflow  |
| Special specification | Charge 107 – 2 tap holes, with overflow        |
|                       | Charge 108 – 3 tap holes, with overflow        |
|                       | Charge 109 - without tap holes, with overflow  |
|                       | Charge 136 - 3 tap holes, distance 8 inches,   |
|                       | with overflow                                  |
| Weight                | 45,0 kg                                        |
| Accessories excl.     | Towel rail, order no. 38143.5                  |
| Mounting acc. excl.   | 3x Mounting set M10 x 140 mm,                  |
|                       | order no. 89988.2                              |

## SPECIFICATION TEXT

Cutable countertop basin Laufen-LIVING SQUARE, sanitary ceramic EN 14688, dimensions 1800 x 480 mm, angular, 1 centre tap hole Special feature: overflow channel glazed, cutable to 1000 mm, with towel rail cutable to 1765 mm, integreated shelves Further options / accessories: 2 or 3 tap holes, without tap holes, with or without overflow, 3 tap holes distance 8 inches with overflow, towel rail 38143.5, furniture Order no. 81643.8