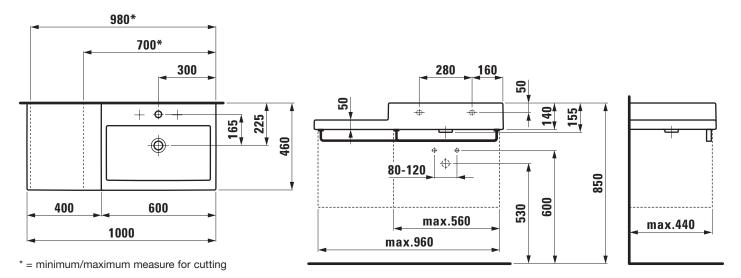

## Countertop basin / cutable 81843.1

| TECHNICAL DATA        |                                                    |
|-----------------------|----------------------------------------------------|
|                       |                                                    |
| Order no.             | 81843.1                                            |
| Certified to          | EN 31                                              |
| Dimensions            | 1000 x 460 mm                                      |
| Inside dimensions     |                                                    |
| of the basin          | 550 x 290 mm                                       |
| Specification         | Basin right, ceramic shelf left without decoration |
|                       | Cut one-sided to 700 - 980 mm                      |
|                       | Charge 104 – 1 centre tap hole                     |
| Special specification | Charge 108 – 3 tap holes                           |
|                       | Charge 109 - without tap hole                      |
|                       | Charge 136 - 3 tap holes, distance 8 inches        |
|                       | Charge 135 – 1 centre tap hole, cut one-sided      |
| Weight                | 26,0 kg                                            |
| Accessories excl.     | Towel rail 600 mm, order no. 89542.4               |
|                       | Towel rail 1000 mm, order no. 89542.6              |
| Mounting acc. excl.   | Mounting set M10 x 140 mm, order no. 89988.2       |
| Otherwise             | When ordering the cut version use the              |
|                       | order form for cutting                             |
| Colours               | see colour table                                   |

## TECHNICAL DRAWINGS / S 1 : 20