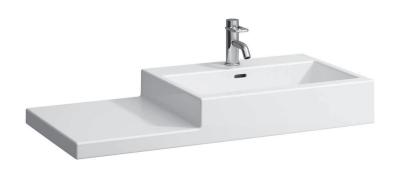

## Countertop basin / cutable 81843.1

| TECHNICAL DATA        |                                                    |
|-----------------------|----------------------------------------------------|
|                       |                                                    |
| Order no.             | 81843.1                                            |
| Certified to          | EN 31                                              |
| Dimensions            | 1000 x 460 mm                                      |
| Inside dimensions     |                                                    |
| of the basin          | 550 x 290 mm                                       |
| Specification         | Basin right, ceramic shelf left without decoration |
|                       | Cut one-sided to 700 - 980 mm                      |
|                       | Charge 104 – 1 centre tap hole                     |
| Special specification | Charge 108 – 3 tap holes                           |
|                       | Charge 109 - without tap hole                      |
|                       | Charge 136 - 3 tap holes, distance 8 inches        |
|                       | Charge 135 – 1 centre tap hole, cut one-sided      |
| Weight                | 26,0 kg                                            |
| Accessories excl.     | Towel rail 600 mm, order no. 89542.4               |
|                       | Towel rail 1000 mm, order no. 89542.6              |
| Mounting acc. excl.   | Mounting set M10 x 140 mm, order no. 89988.2       |
| Otherwise             | When ordering the cut version use the              |
|                       | order form for cutting                             |
| Colours               | see colour table                                   |

## SPECIFICATION TEXT

Cutable countertop basin Laufen-LIVING CITY, sanitary ceramic EN 31

dimensions 1000 x 460 mm, angular

basin right, 1 centre tap hole

Special feature: overflow channel glazed, cut one-sided to 700 - 980 mm, integreated shelf left  $\,$ 