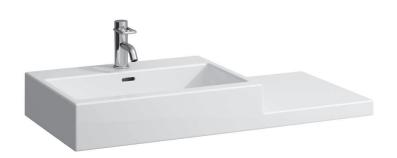

## Countertop basin / cutable 81843.2

| TECHNICAL DATA        |                                                    |
|-----------------------|----------------------------------------------------|
| Order no.             | 81843.2                                            |
| Certified to          | EN 31                                              |
| Dimensions            | 1000 x 460 mm                                      |
| Inside dimensions     |                                                    |
| of the basin          | 550 x 290 mm                                       |
| Specification         | Basin left, ceramic shelf right without decoration |
|                       | Cut one-sided to 700 - 980 mm                      |
|                       | Charge 104 – 1 centre tap hole                     |
| Special specification | Charge 108 – 3 tap holes                           |
|                       | Charge 109 – without tap hole                      |
|                       | Charge 136 - 3 tap holes, distance 8 inches        |
|                       | Charge 135 - 1 centre tap hole, cut one-sided      |
| Weight                | 26,0 kg                                            |
| Accessories excl.     | Towel rail 600 mm, order no. 89542.4               |
|                       | Towel rail 1000 mm, order no. 89542.6              |
| Mounting acc. excl.   | Mounting set M10 x 140 mm,                         |
|                       | order no. 89988.2                                  |
| Otherwise             | When ordering the cut version use the              |
|                       | order form for cutting                             |
| Colours               | see colour table                                   |

## **SPECIFICATION TEXT**

Cutable countertop basin Laufen-LIVING CITY, sanitary ceramic EN 31

dimensions 1000 x 460 mm, angular

basin left, 1 centre tap hole

Special feature: overflow channel glazed, cut one-sided to 700 - 980 mm, integreated shelf right