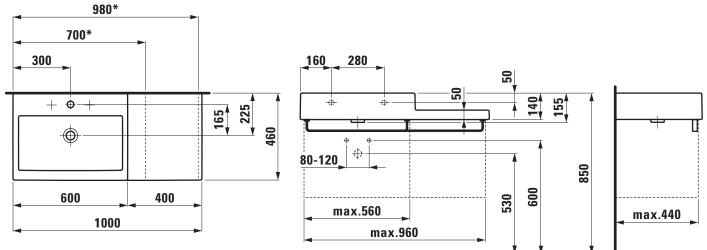

## TECHNICAL DRAWINGS / S 1 : 20

<sup>\* =</sup> minimum/maximum measure for cutting