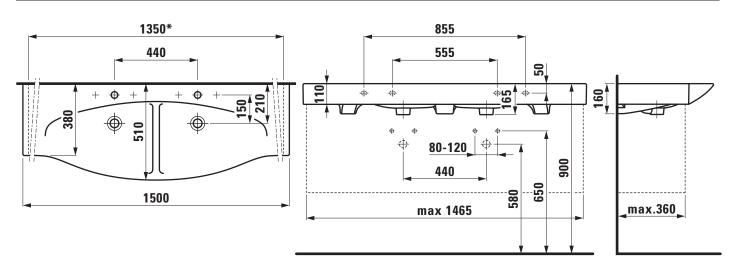

|
| Mounting acc. excl.   | 2x Mounting set M10 x 140 mm, order no. 89988.2   |
| Otherwise             | When ordering the cut version use the             |
|                       | order form for cutting                            |
| Colours               | see colour table                                  |

## SPECIFICATION TEXT

Cutable double countertop basin Laufen-PALACE, sanitary ceramic EN 14688, dimensions 1500 x 380/510 mm, symmetric per basin 1 centre tap hole

Special feature: overflow channel glazed, cutable to 1350 mm, integreated shelves

Further options / accessories: Surface refinement LCC (only white), 3 tap holes, without tap holes, 3 tap holes distance 8 inches with overflow, furniture

Order no. 81370.6

## TECHNICAL DRAWINGS / S 1 : 20



<sup>\* =</sup> minimum measure for cutting