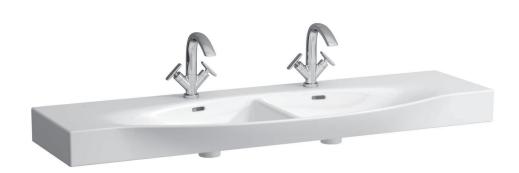

## Double countertop basin / cutable 81370.6

| TECHNICAL DATA        |                                                   |
|-----------------------|---------------------------------------------------|
| Order no.             | 81370.6                                           |
| Certified to          | EN 14688                                          |
| Dimensions            | 1500 x 380/510 mm                                 |
| Inside dimensions     |                                                   |
| of the basin          | 565 x 365 mm                                      |
| Specification         | Always to be fixed to the wall.                   |
|                       | Cut one-sided to 1350 mm                          |
|                       | Charge 104 - per basin 1 centre tap hole, with    |
|                       | overflow                                          |
| Special specification | Charge 108 - per basin 3 tap holes, with overflow |
|                       | Charge 109 - without tap holes, with overflow     |
|                       | Charge 136 - per basin 3 tap holes, distance      |
|                       | 8 inches, with overflow                           |
| Weight                | 34,0 kg                                           |
| Mounting acc. excl.   | 2x Mounting set M10 x 140 mm, order no. 89988.2   |
| Otherwise             | When ordering the cut version use the             |
|                       | order form for cutting                            |
| Colours               | see colour table                                  |

## SPECIFICATION TEXT

Cutable double countertop basin Laufen-PALACE, sanitary ceramic EN 14688, dimensions 1500 x 380/510 mm, symmetric per basin 1 centre tap hole

Special feature: overflow channel glazed, cutable to 1350 mm, integreated shelves