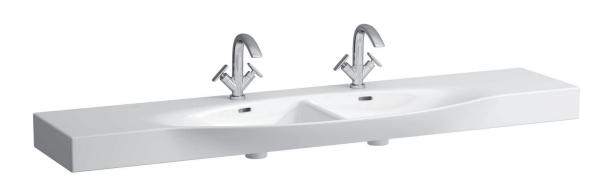

## **SET PALACE**

## Double countertop basin / cutable 81370.8

| TECHNICAL DA          | TA                                                |
|-----------------------|---------------------------------------------------|
| Order no.             | 81370.8                                           |
| Certified to          | EN 14688                                          |
| Dimensions            | 1800 x 380/510 mm                                 |
| Inside dimensions     |                                                   |
| of the basin          | 565 x 365 mm                                      |
| Specification         | Always to be fixed to the wall.                   |
|                       | Cut one-sided to 1350 mm                          |
|                       | Charge 104 - per basin 1 centre tap hole, with    |
|                       | overflow                                          |
| Special specification | Charge 108 - per basin 3 tap holes, with overflow |
|                       | Charge 109 - without tap holes, with overflow     |
|                       | Charge 136 - per basin 3 tap holes, distance      |
|                       | 8 inches, with overflow                           |
| Weight                | 39,0 kg                                           |
| Mounting acc. excl.   | 3x Mounting set M10 x 140 mm, order no. 89988.2   |
| Otherwise             | When ordering the cut version use the             |
|                       | order form for cutting                            |
| Colours               | see colour table                                  |

## SPECIFICATION TEXT

Cutable double countertop basin Laufen-PALACE, sanitary ceramic EN 14688, dimensions 1800 x 380/510 mm, symmetric per basin 1 centre tap hole

Special feature: overflow channel glazed, cutable to 1350 mm, integreated shelves