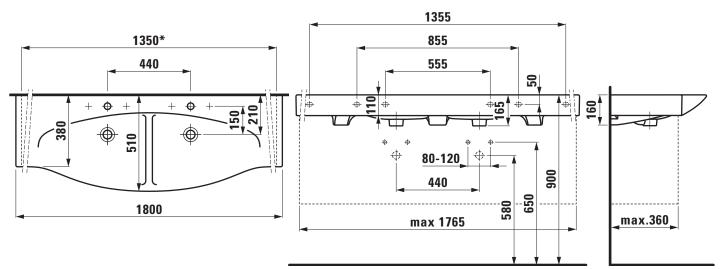

|
| Mounting acc. excl.   | 3x Mounting set M10 x 140 mm, order no. 89988.2   |
| Otherwise             | When ordering the cut version use the             |
|                       | order form for cutting                            |
| Colours               | see colour table                                  |

## SPECIFICATION TEXT

Cutable double countertop basin Laufen-PALACE, sanitary ceramic EN 14688, dimensions 1800 x 380/510 mm, symmetric per basin 1 centre tap hole

Special feature: overflow channel glazed, cutable to 1350 mm, integreated shelves

Further options / accessories: Surface refinement LCC (only white), 3 tap holes, without tap holes, 3 tap holes distance 8 inches with overflow, furniture

Order no. 81370.8

## TECHNICAL DRAWINGS / S 1 : 20



<sup>\* =</sup> minimum measure for cutting