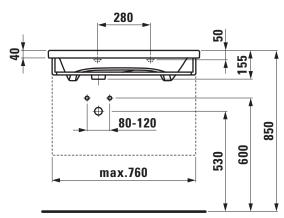

## Countertop basin 81480.4

| TECHNICAL DATA        |                                 |
|-----------------------|---------------------------------|
| Order no.             | 81480.4                         |
| Certified to          | EN 31                           |
| Dimensions            | 800 x 500 mm                    |
| Specification         | Always to be fixed to the wall. |
|                       | Charge 104 – 1 tap hole         |
| Special specification | Charge 109 – without tap hole   |
| Weight                | 19,0 kg                         |
| Accessories excl.     | Towel rail, order no. 38180.1   |
| Mounting acc. excl.   | Mounting set M10 x 140 mm,      |
|                       | order no. 89988.2               |
| Colours               | see colour table                |
|                       |                                 |

## **SPECIFICATION TEXT**

Countertop basin Laufen-PALOMBA COLLECTION, sanitary ceramic EN 31

dimensions 800 x 500 mm, angular

1 tap hole

Special feature: overflow channel glazed

Further options / accessories: Surface refinement LCC (only white), without tap holes, towel rail 38180.1, bathtubs, shower trays, furniture

## TECHNICAL DRAWINGS / S 1 : 20

LAUFEN