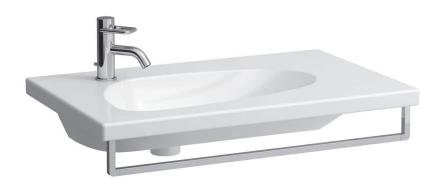

## Countertop basin 81480.4

| TECHNICAL DATA        |                                 |
|-----------------------|---------------------------------|
| Order no.             | 81480.4                         |
| Certified to          | EN 31                           |
| Dimensions            | 800 x 500 mm                    |
| Specification         | Always to be fixed to the wall. |
|                       | Charge 104 – 1 tap hole         |
| Special specification | Charge 109 – without tap hole   |
| Weight                | 19,0 kg                         |
| Accessories excl.     | Towel rail, order no. 38180.1   |
| Mounting acc. excl.   | Mounting set M10 x 140 mm,      |
|                       | order no. 89988.2               |
| Colours               | see colour table                |
|                       |                                 |

## **SPECIFICATION TEXT**

Countertop basin Laufen-PALOMBA COLLECTION, sanitary ceramic EN 31

dimensions 800 x 500 mm, angular

1 tap hole

Special feature: overflow channel glazed

Further options / accessories: Surface refinement LCC (only white), without tap holes, towel rail 38180.1, bathtubs, shower trays, furniture