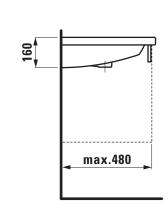

## Countertop basin 81480.4

| TECHNICAL DATA        |                                 |
|-----------------------|---------------------------------|
| Order no.             | 81480.4                         |
| Certified to          | EN 31                           |
| Dimensions            | 800 x 500 mm                    |
| Specification         | Always to be fixed to the wall. |
|                       | Charge 104 – 1 tap hole         |
| Special specification | Charge 109 – without tap hole   |
| Weight                | 19,0 kg                         |
| Accessories excl.     | Towel rail, order no. 38180.1   |
| Mounting acc. excl.   | Mounting set M10 x 140 mm,      |
|                       | order no. 89988.2               |
| Colours               | see colour table                |
|                       |                                 |

## **SPECIFICATION TEXT**

Countertop basin Laufen-PALOMBA COLLECTION, sanitary ceramic EN 31

dimensions 800 x 500 mm, angular

1 tap hole

Special feature: overflow channel glazed

Further options / accessories: Surface refinement LCC (only white), without tap holes, towel rail 38180.1, bathtubs, shower trays, furniture

## TECHNICAL DRAWINGS / S 1 : 20

LAUFEN