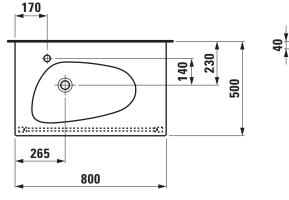

## Countertop basin 81480.4

| TECHNICAL DATA        |                                 |
|-----------------------|---------------------------------|
| Order no.             | 81480.4                         |
| Certified to          | EN 31                           |
| Dimensions            | 800 x 500 mm                    |
| Specification         | Always to be fixed to the wall. |
|                       | Charge 104 – 1 tap hole         |
| Special specification | Charge 109 – without tap hole   |
| Weight                | 19,0 kg                         |
| Accessories excl.     | Towel rail, order no. 38180.1   |
| Mounting acc. excl.   | Mounting set M10 x 140 mm,      |
|                       | order no. 89988.2               |
| Colours               | see colour table                |
|                       |                                 |

## **SPECIFICATION TEXT**

Countertop basin Laufen-PALOMBA COLLECTION, sanitary ceramic EN 31

dimensions 800 x 500 mm, angular

1 tap hole

Special feature: overflow channel glazed

Further options / accessories: Surface refinement LCC (only white), without tap holes, towel rail 38180.1, bathtubs, shower trays, furniture

## TECHNICAL DRAWINGS / S 1 : 20

LAUFEN