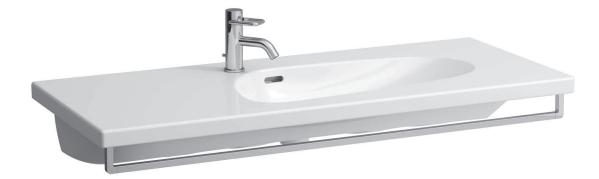

## Countertop basin 81480.6

#### **TECHNICAL DATA**

| Order no.             | 81480.6                                          |
|-----------------------|--------------------------------------------------|
| Certified to          | EN 31                                            |
| Dimensions            | 1200 x 500 mm                                    |
| Inside dimensions     |                                                  |
| of the basin          | 620 x 310 mm                                     |
| Specification         | Always to be fixed to the wall.                  |
|                       | Charge 104 – 1 tap hole                          |
| Special specification | Charge 109 – without tap holes                   |
|                       | Charge 111 – 1 tap hole, without overflow        |
|                       | Charge 112 - without tap holes, without overflow |
| Weight                | 38,0 kg                                          |
| Accessories excl.     | Towel rail, order no. 38180.2                    |
| Mounting acc. excl.   | valve without overflow always open, with         |
|                       | ceramic valve cover plate, order no. 89818.4     |
|                       | 2x Mounting set M10 x 140 mm,                    |
|                       | order no. 89988.2                                |
| Colours               | see colour table                                 |
|                       |                                                  |

#### SPECIFICATION TEXT

Countertop basin Laufen-PALOMBA COLLECTION, sanitary ceramic EN 31 dimensions 1200 x 500 mm, angular 1 tap hole Special feature: overflow channel glazed Further options / accessories: Surface refinement LCC (only white), without tap holes, 1 tap hole without overflow, without tap holes and overflow, valve without overflow, towel rail 38180.2, bathtubs, shower trays, furniture Order no. s1480.6