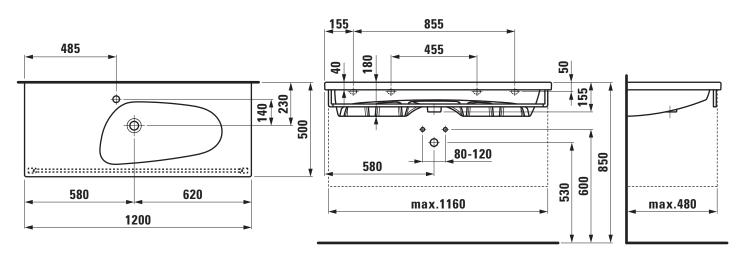

#### **TECHNICAL DATA**

| Order no.             | 81480.6                                          |
|-----------------------|--------------------------------------------------|
| Certified to          | EN 31                                            |
| Dimensions            | 1200 x 500 mm                                    |
| Inside dimensions     |                                                  |
| of the basin          | 620 x 310 mm                                     |
| Specification         | Always to be fixed to the wall.                  |
|                       | Charge 104 – 1 tap hole                          |
| Special specification | Charge 109 – without tap holes                   |
|                       | Charge 111 – 1 tap hole, without overflow        |
|                       | Charge 112 - without tap holes, without overflow |
| Weight                | 38,0 kg                                          |
| Accessories excl.     | Towel rail, order no. 38180.2                    |
| Mounting acc. excl.   | valve without overflow always open, with         |
|                       | ceramic valve cover plate, order no. 89818.4     |
|                       | 2x Mounting set M10 x 140 mm,                    |
|                       | order no. 89988.2                                |
| Colours               | see colour table                                 |
|                       |                                                  |

### TECHNICAL DRAWINGS / S 1 : 20