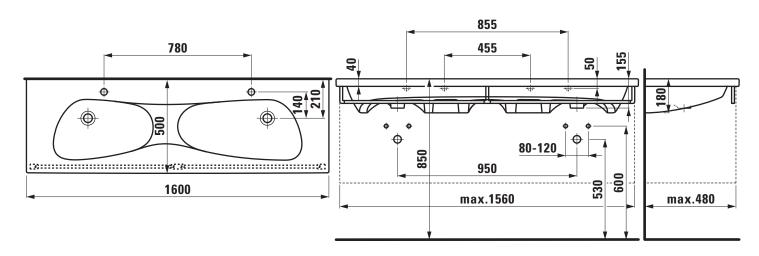

## Double countertop basin 81480.9

| TECHNICAL DA          | TA                                               |
|-----------------------|--------------------------------------------------|
| Order no.             | 81480.9                                          |
| Certified to          | EN 14688                                         |
| Dimensions            | 1600 x 500 mm                                    |
| Inside dimensions     |                                                  |
| of the basin          | left 530 x 320 mm, right 660 x 320               |
| Specification         | Charge 104 – per basin 1 tap hole                |
| Special specification | Charge 109 – without tap holes                   |
|                       | Charge 111 - per basin 1 tap hole,               |
|                       | without overflow                                 |
|                       | Charge 112 - without tap holes, without overflow |
| Weight                | 44,0 kg                                          |
| Accessories excl.     | Towel rail, order no. 38180.4                    |
| Mounting acc. excl.   | valve without overflow always open, with         |
|                       | ceramic valve cover plate, order no. 89818.4     |
|                       | 2x Mounting set M10 x 140 mm,                    |
|                       | order no. 89988.2                                |
| Colours               | see colour table                                 |

## TECHNICAL DRAWINGS / S 1 : 20