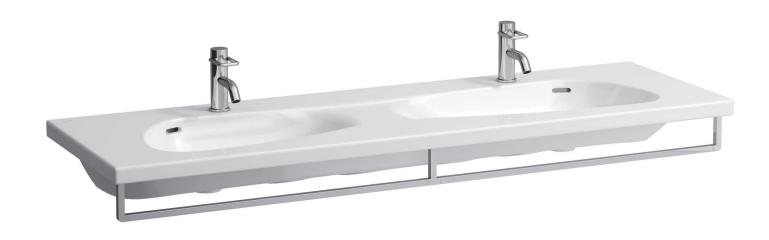

## **SET PALOMBA COLLECTION**

## Double countertop basin 81480.9

| TECHNICAL DA          | TA                                               |
|-----------------------|--------------------------------------------------|
| Order no.             | 81480.9                                          |
| Certified to          | EN 14688                                         |
| Dimensions            | 1600 x 500 mm                                    |
| Inside dimensions     |                                                  |
| of the basin          | left 530 x 320 mm, right 660 x 320               |
| Specification         | Charge 104 – per basin 1 tap hole                |
| Special specification | Charge 109 – without tap holes                   |
|                       | Charge 111 - per basin 1 tap hole,               |
|                       | without overflow                                 |
|                       | Charge 112 - without tap holes, without overflow |
| Weight                | 44,0 kg                                          |
| Accessories excl.     | Towel rail, order no. 38180.4                    |
| Mounting acc. excl.   | valve without overflow always open, with         |
|                       | ceramic valve cover plate, order no. 89818.4     |
|                       | 2x Mounting set M10 x 140 mm,                    |
|                       | order no. 89988.2                                |
| Colours               | see colour table                                 |

## **SPECIFICATION TEXT**

Double countertop basin Laufen-PALOMBA COLLECTION, sanitary ceramic

EN 14688

dimensions 1600 x 500 mm, angular

per basin 1 tap hole

Special feature: overflow channel glazed

Further options / accessories: Surface refinement LCC (only white), without tap holes, per basin 1 tap hole without overflow, without tap holes and overflow, valve without overflow, towel rail 38180.4, bathtubs,