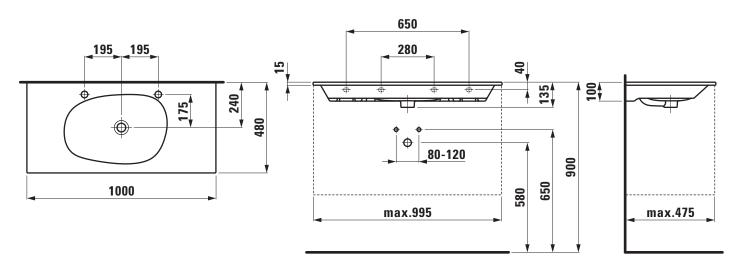

## Countertop basin 81780.6

| Order no. 81780.6   Certified to EN 31   Dimensions 1000 x 480 mm   Specification Always to be fixed to the wall.<br>In combination with vanity unit recommender | :d   |
|------------------------------------------------------------------------------------------------------------------------------------------------------------------|------|
| Dimensions1000 x 480 mmSpecificationAlways to be fixed to the wall.                                                                                              | d    |
| Specification     Always to be fixed to the wall.                                                                                                                | d    |
|                                                                                                                                                                  | d    |
| In combination with vanity unit recommende                                                                                                                       | d    |
| 5                                                                                                                                                                |      |
| 40650.1 / 1 drawer, 40650.2 / 2 drawers                                                                                                                          |      |
| Charge 114 – 1 tap hole right, without overfl                                                                                                                    | ow   |
| Charge 113 – 1 tap hole left, without overflo                                                                                                                    | W    |
| Special specification Charge 112 - without tap hole, without over                                                                                                | flow |
| Charge 105 – 1 tap hole left                                                                                                                                     |      |
| Charge 106 – 1 tap hole right                                                                                                                                    |      |
| Charge 109 – without tap hole                                                                                                                                    |      |
| Weight 23,0 kg                                                                                                                                                   |      |
| Mounting acc. excl. valve without overflow always open, with                                                                                                     |      |
| ceramic valve cover plate, order no. 89818.4                                                                                                                     |      |
| 2x Mounting set M10 x 140 mm, order no. 899                                                                                                                      | 88.2 |
| Colours see colour table                                                                                                                                         |      |

## TECHNICAL DRAWINGS / S 1 : 20