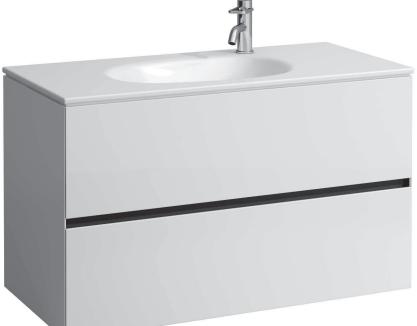

## SET PALOMBA COLLECTION

## SPECIFICATION TEXT

Countertop basin Laufen-PALOMBA COLLECTION, sanitary ceramic EN 31

dimensions 1000 x 480 mm, angular

1 tap hole, without overflow

Special feature: overflow channel glazed

For furniture: 40650.1 vanity unit 1000 with one drawer, 40650.2 vanity unit 1000 with two drawers (for different options and colours see furniture section)