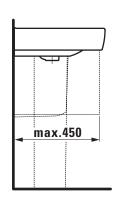

## TECHNICAL DRAWINGS / S 1 : 20

<sup>\* =</sup> Effective height must be fixed according to the height of the pedestal.