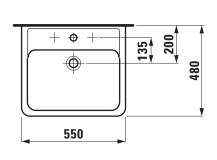

## Countertop basin 81895.1

| TECHNICAL DATA        |                                                  |
|-----------------------|--------------------------------------------------|
| Order no.             | 81895.1                                          |
| Certified to          | EN 31                                            |
| Dimensions            | 550 x 480 mm                                     |
| Inside dimensions     |                                                  |
| of the basin          | 490 x 320 mm                                     |
| Specification         | Charge 104 – 1 centre tap hole                   |
| Special specification | Charge 108 – 3 tap holes                         |
|                       | Charge 109 – without tap hole                    |
|                       | Charge 142 - without tap hole, without overflow  |
|                       | and without open drain                           |
|                       | Charge 156 - 1 centre tap hole, without overflow |
|                       | and without open drain                           |
| Weight                | 16,0 kg                                          |
| Accessories excl.     | Siphon cover, order no. 81995.1                  |
|                       | (3 tap holes not possible)                       |
|                       | Pedestal, order no. 81995.0                      |

## SPECIFICATION TEXT

Countertop basin LAUFEN PRO A, sanitary ceramic EN 31

dimensions 550 x 480 mm, angular

1 centre tap hole

Special feature: overflow channel glazed

Further options / accessories: Surface refinement LCC (only white), 3 tap holes, without tap holes, without tap holes/overflow and open drain, 1 tap hole/without overflow and open drain, siphon cover, pedestal, bathtubs, furniture

## TECHNICAL DRAWINGS / S 1 : 20

<sup>\* =</sup> Effective height must be fixed according to the height of the pedestal.