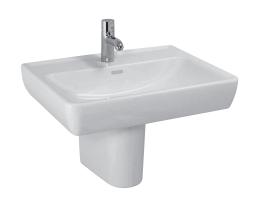

## Countertop basin 81895.1

| TECHNICAL DATA        |                                                  |
|-----------------------|--------------------------------------------------|
| Order no.             | 81895.1                                          |
| Certified to          | EN 31                                            |
| Dimensions            | 550 x 480 mm                                     |
| Inside dimensions     |                                                  |
| of the basin          | 490 x 320 mm                                     |
| Specification         | Charge 104 – 1 centre tap hole                   |
| Special specification | Charge 108 – 3 tap holes                         |
|                       | Charge 109 – without tap hole                    |
|                       | Charge 142 - without tap hole, without overflow  |
|                       | and without open drain                           |
|                       | Charge 156 - 1 centre tap hole, without overflow |
|                       | and without open drain                           |
| Weight                | 16,0 kg                                          |
| Accessories excl.     | Siphon cover, order no. 81995.1                  |
|                       | (3 tap holes not possible)                       |
|                       | Pedestal, order no. 81995.0                      |

## SPECIFICATION TEXT

Countertop basin LAUFEN PRO A, sanitary ceramic EN 31

dimensions 550 x 480 mm, angular

1 centre tap hole

Special feature: overflow channel glazed

Further options / accessories: Surface refinement LCC (only white), 3 tap holes, without tap holes, without tap holes/overflow and open drain, 1 tap hole/without overflow and open drain, siphon cover, pedestal, bathtubs, furniture