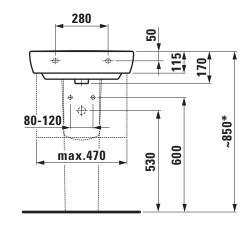

## Countertop basin 81895.1

| TECHNICAL DATA        |                                                  |
|-----------------------|--------------------------------------------------|
| Order no.             | 81895.1                                          |
| Certified to          | EN 31                                            |
| Dimensions            | 550 x 480 mm                                     |
| Inside dimensions     |                                                  |
| of the basin          | 490 x 320 mm                                     |
| Specification         | Charge 104 – 1 centre tap hole                   |
| Special specification | Charge 108 – 3 tap holes                         |
|                       | Charge 109 – without tap hole                    |
|                       | Charge 142 - without tap hole, without overflow  |
|                       | and without open drain                           |
|                       | Charge 156 - 1 centre tap hole, without overflow |
|                       | and without open drain                           |
| Weight                | 16,0 kg                                          |
| Accessories excl.     | Siphon cover, order no. 81995.1                  |
|                       | (3 tap holes not possible)                       |
|                       | Pedestal, order no. 81995.0                      |

## SPECIFICATION TEXT

Countertop basin LAUFEN PRO A, sanitary ceramic EN 31

dimensions 550 x 480 mm, angular

1 centre tap hole

Special feature: overflow channel glazed

Further options / accessories: Surface refinement LCC (only white), 3 tap holes, without tap holes, without tap holes/overflow and open drain, 1 tap hole/without overflow and open drain, siphon cover, pedestal, bathtubs, furniture

## TECHNICAL DRAWINGS / S 1 : 20

<sup>\* =</sup> Effective height must be fixed according to the height of the pedestal.