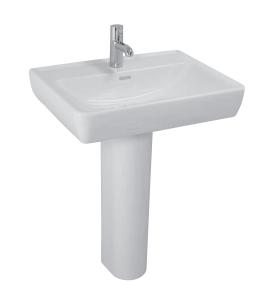

## Countertop basin 81895.1

| TECHNICAL DATA        |                                                  |
|-----------------------|--------------------------------------------------|
| Order no.             | 81895.1                                          |
| Certified to          | EN 31                                            |
| Dimensions            | 550 x 480 mm                                     |
| Inside dimensions     |                                                  |
| of the basin          | 490 x 320 mm                                     |
| Specification         | Charge 104 – 1 centre tap hole                   |
| Special specification | Charge 108 – 3 tap holes                         |
|                       | Charge 109 – without tap hole                    |
|                       | Charge 142 - without tap hole, without overflow  |
|                       | and without open drain                           |
|                       | Charge 156 - 1 centre tap hole, without overflow |
|                       | and without open drain                           |
| Weight                | 16,0 kg                                          |
| Accessories excl.     | Siphon cover, order no. 81995.1                  |
|                       | (3 tap holes not possible)                       |
|                       | Pedestal, order no. 81995.0                      |

## SPECIFICATION TEXT

Countertop basin LAUFEN PRO A, sanitary ceramic EN 31

dimensions 550 x 480 mm, angular

1 centre tap hole

Special feature: overflow channel glazed

Further options / accessories: Surface refinement LCC (only white), 3 tap holes, without tap holes, without tap holes/overflow and open drain, 1 tap hole/without overflow and open drain, siphon cover, pedestal, bathtubs, furniture