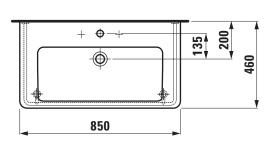

### TECHNICAL DATA

| Order no.             | 81396.5                                          |
|-----------------------|--------------------------------------------------|
| Certified to          | EN 31                                            |
| Dimensions            | 850 x 460 mm                                     |
| Inside dimensions     |                                                  |
| of the basin          | 670 x 285 mm                                     |
| Specification         | Charge 104 – 1 centre tap hole                   |
| Special specification | Charge 108 – 3 tap holes                         |
|                       | Charge 109 – without tap hole                    |
|                       | Charge 111 – 1 centre tap hole, without overflow |
|                       | Charge 112 - without tap holes, without overflow |
|                       | Charge 136 – 3 tap holes, distance 8 inches      |
|                       | Charge 158 – 3 tap holes, without overflow       |
| Weight                | 21,7 kg                                          |
| Accessories excl.     | Siphon cover, order no. 81996.3                  |
|                       | (3 tap holes not possible)                       |
|                       | Pedestal, order no. 81996.2                      |
|                       | Towel rack, order no. 38196.0.004.410.1          |

#### TECHNICAL DRAWINGS / S 1 : 20

\* = Effective height must be fixed according to the height of the pedestal.