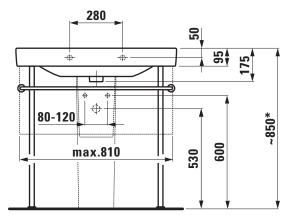

### TECHNICAL DATA

| Order no.             | 81396.5                                          |
|-----------------------|--------------------------------------------------|
| Certified to          | EN 31                                            |
| Dimensions            | 850 x 460 mm                                     |
| Inside dimensions     |                                                  |
| of the basin          | 670 x 285 mm                                     |
| Specification         | Charge 104 – 1 centre tap hole                   |
| Special specification | Charge 108 – 3 tap holes                         |
|                       | Charge 109 – without tap hole                    |
|                       | Charge 111 – 1 centre tap hole, without overflow |
|                       | Charge 112 - without tap holes, without overflow |
|                       | Charge 136 – 3 tap holes, distance 8 inches      |
|                       | Charge 158 – 3 tap holes, without overflow       |
| Weight                | 21,7 kg                                          |
| Accessories excl.     | Siphon cover, order no. 81996.3                  |
|                       | (3 tap holes not possible)                       |
|                       | Pedestal, order no. 81996.2                      |
|                       | Towel rack, order no. 38196.0.004.410.1          |

#### TECHNICAL DRAWINGS / S 1 : 20

\* = Effective height must be fixed according to the height of the pedestal.