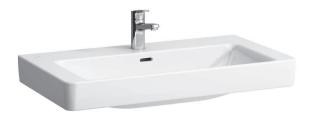

## Countertop basin 81396.5

### TECHNICAL DATA

| Order no.             | 81396.5                                          |
|-----------------------|--------------------------------------------------|
| Certified to          | EN 31                                            |
| Dimensions            | 850 x 460 mm                                     |
| Inside dimensions     |                                                  |
| of the basin          | 670 x 285 mm                                     |
| Specification         | Charge 104 – 1 centre tap hole                   |
| Special specification | Charge 108 – 3 tap holes                         |
|                       | Charge 109 – without tap hole                    |
|                       | Charge 111 – 1 centre tap hole, without overflow |
|                       | Charge 112 - without tap holes, without overflow |
|                       | Charge 136 – 3 tap holes, distance 8 inches      |
|                       | Charge 158 – 3 tap holes, without overflow       |
| Weight                | 21,7 kg                                          |
| Accessories excl.     | Siphon cover, order no. 81996.3                  |
|                       | (3 tap holes not possible)                       |
|                       | Pedestal, order no. 81996.2                      |
|                       | Towel rack, order no. 38196.0.004.410.1          |