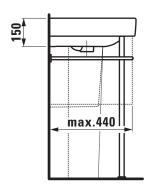

#### TECHNICAL DRAWINGS / S 1 : 20

\* = Effective height must be fixed according to the height of the pedestal.