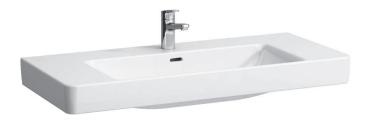

## Countertop basin 81396.6

## TECHNICAL DATA

| Order no.             | 81396.6                                          |
|-----------------------|--------------------------------------------------|
| Certified to          | EN 31                                            |
| Dimensions            | 1050 x 460 mm                                    |
| Inside dimensions     |                                                  |
| of the basin          | 675 x 285 mm                                     |
| Specification         | Charge 104 – 1 centre tap hole                   |
| Special specification | Charge 108 – 3 tap holes                         |
|                       | Charge 109 – without tap hole                    |
|                       | Charge 111 – 1 centre tap hole, without overflow |
|                       | Charge 112 - without tap holes, without overflow |
|                       | Charge 136 – 3 tap holes, distance 8 inches      |
|                       | Charge 158 – 3 tap holes, without overflow       |
| Weight                | 25,5 kg                                          |
| Accessories excl.     | Siphon cover, order no. 81996.3                  |
|                       | (3 tap holes not possible)                       |
|                       | Pedestal, order no. 81996.2                      |
|                       | Towel rack, order no. 38196.0.004.420.1          |