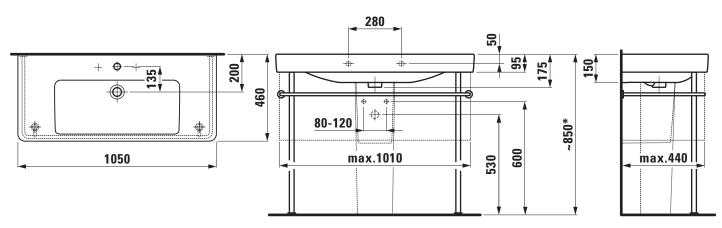

## TECHNICAL DRAWINGS / S 1 : 20

\* = Effective height must be fixed according to the height of the pedestal.