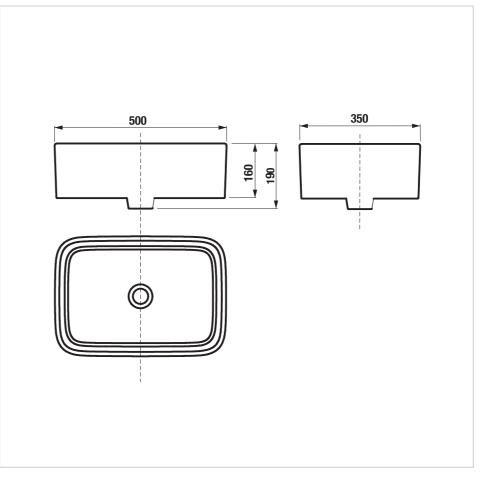

#### Dimensions

Length: 500 mm. Width: 350 mm. Height: 190 mm.

#### Technical drawings