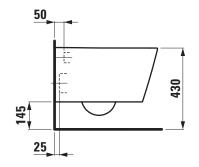

# Wallhung WC pan washdown KARTELL BY LAUFEN, sanitary ceramic, for concealed cistern EN 997, EN 33, min. 4,5/3-I-flush, dimensions 370 x 545 x 340 mm concealed trap, concealed fixation

SPECIFICATION TEXT

#### TECHNICAL DRAWINGS / S 1 : 20