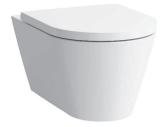

### SET KARTELL BY LAUFEN

## Wallhung WC pan 82033.1

# Wallhung WC pan washdown KARTELL BY LAUFEN, sanitary ceramic, for concealed cistern EN 997, EN 33, min. 4,5/3-I-flush, dimensions 370 x 545 x 340 mm concealed trap, concealed fixation

SPECIFICATION TEXT