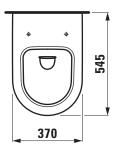

# Wallhung WC pan washdown KARTELL BY LAUFEN, sanitary ceramic, for concealed cistern EN 997, EN 33, min. 4,5/3-I-flush, dimensions 370 x 545 x 340 mm concealed trap, concealed fixation

SPECIFICATION TEXT

#### TECHNICAL DRAWINGS / S 1 : 20