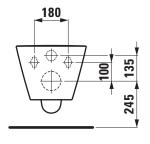

# Wallhung WC pan washdown KARTELL BY LAUFEN, sanitary ceramic, for concealed cistern EN 997, EN 33, min. 4,5/3-I-flush, dimensions 370 x 545 x 340 mm concealed trap, concealed fixation

SPECIFICATION TEXT

#### TECHNICAL DRAWINGS / S 1 : 20