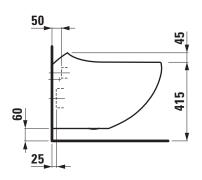

no. 89297.1                    |
| Mounting acc. incl. | laufen EasyFit system M12, order no. 89282.7 |
| Mounting acc. excl. | Stone screw fixing set M12                   |
| Colours             | see colour table                             |

## **SPECIFICATION TEXT**

Wallhung WC rimless washdown Laufen-IL BAGNO ALESSI ONE, sanitary ceramic, for concealed cistern

EN 997, EN 33, min. 5/3-l-flush, dimensions 390 x 585 x 400 mm concealed trap, concealed fixation

Special feature: Surface refinement LCC (only white), rimless, concealed surfaces directing water are fully glazed throughout, closed water rim, vacuum checked

Further options / accessories: WC seat and cover with automatic lowering  $\ensuremath{\mathfrak{s}9297.1}$ 

Order no. 82097.1

## TECHNICAL DRAWINGS / S 1 : 20