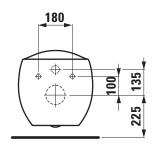

er no. 89297.1                    |
| Mounting acc. incl. | laufen EasyFit system M12, order no. 89282.7 |
| Mounting acc. excl. | Stone screw fixing set M12                   |
| Colours             | see colour table                             |

## **SPECIFICATION TEXT**

Wallhung WC rimless washdown Laufen-IL BAGNO ALESSI ONE, sanitary ceramic, for concealed cistern

EN 997, EN 33, min. 5/3-l-flush, dimensions 390 x 585 x 400 mm concealed trap, concealed fixation

Special feature: Surface refinement LCC (only white), rimless, concealed surfaces directing water are fully glazed throughout, closed water rim, vacuum checked

Further options / accessories: WC seat and cover with automatic lowering  $\ensuremath{\mathfrak{s}9297.1}$ 

Order no. 82097.1

## TECHNICAL DRAWINGS / S 1 : 20