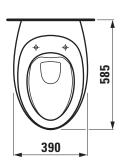

## **SPECIFICATION TEXT**

Wallhung WC rimless washdown Laufen-IL BAGNO ALESSI ONE, sanitary ceramic, for concealed cistern

EN 997, EN 33, min. 5/3-l-flush, dimensions 390 x 585 x 400 mm concealed trap, concealed fixation

## TECHNICAL DRAWINGS / S 1 : 20