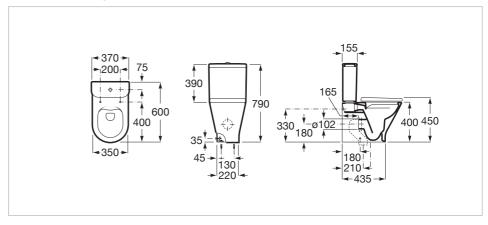

#### **Dimensions**

Length: 370 mm. Width: 600 mm. Height: 790 mm.

# **Technical drawings**