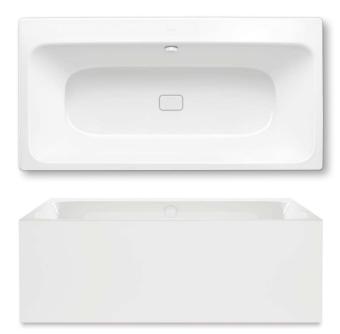

## MEISTERSTÜCK ASYMMETRIC DUO

- freestanding bath made of superior steel enamel
- with exclusive easy-clean finish
- exciting contrast between the clear lines of the bath rim and the flowing, ergonomic design language of the interior
- generously sized storage area that can also be used as a sit or to accommodate bath rim tap fittings
- enamelled waste cover and overflow knob integrated in the bath design
- bathing with a friend: two identical back rests and centrally positioned waste
- made of KALDEWEI steel enamel 3,5 mm