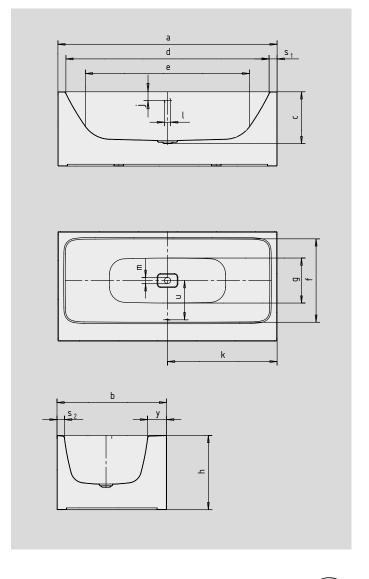

| Model No.                                    |                                 | 1740           |
|----------------------------------------------|---------------------------------|----------------|
| External length                              | a                               | 1700 mm        |
| External width                               | b                               | 800 mm         |
| Depth                                        | С                               | 425 mm         |
| Internal length (top)                        | d                               | 1570 mm        |
| Internal length (bottom)                     | е                               | <b>1246</b> mm |
| Internal width (top)                         | f                               | 616 mm         |
| Internal width (bottom)                      | g                               | 500 mm         |
| Height with feet                             | h                               | 610 mm         |
| Distance top edge to centre of overflow hole | j                               | 70 mm          |
| Distance bath edge to centre of drain hole   | k                               | 850 mm         |
| Diameter of overflow hole                    | I                               | 52 mm          |
| Diameter of drain hole                       | m                               | 52 mm          |
| Width of rim (foot end; lengthwise)          | S <sub>1</sub> ; S <sub>2</sub> | 65; 62 mm      |
| Distance between centre holes                | u                               | 300 mm         |
| Shelf (width)                                | <b>y</b> <sub>3</sub>           | 122 mm         |
| Water volume** in litres                     |                                 | 123            |
| Weight of the enamelled bath in kg           |                                 | -              |

Subject to technical alterations, tolerances and errors. Similar illustration. Similar illustration. \*\* 70 litres displacement on average.