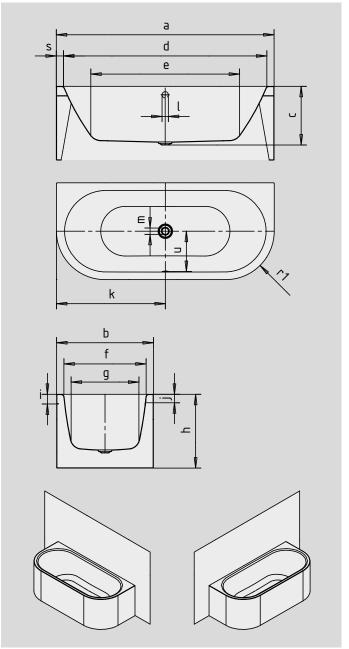

Similar illustrations

| External length         a         1700           External width         b         750           Depth         c         485           Internal length (top)         d         1580           Internal length (bottom)         e         1130           Internal width (top)         f         630           Internal width (bottom)         g         510           Height of bath         h         610           Height of rim         i         80           Distance top edge to centre of overflow hole         j         70           Distance bath edge to centre of drain hole         k         850           Diameter of overflow hole         I         52 | 1800 mm<br>800 mm |
|-----------------------------------------------------------------------------------------------------------------------------------------------------------------------------------------------------------------------------------------------------------------------------------------------------------------------------------------------------------------------------------------------------------------------------------------------------------------------------------------------------------------------------------------------------------------------------------------------------------------------------------------------------------------------|-------------------|
| Depth         c         485           Internal length (top)         d         1580           Internal length (bottom)         e         1130           Internal width (top)         f         630           Internal width (bottom)         g         510           Height of bath         h         610           Height of rim         i         80           Distance top edge to centre of overflow hole         j         70           Distance bath edge to centre of drain hole         k         850           Diameter of overflow hole         I         52                                                                                                 | 800 mm            |
| Internal length (top)         d         1580           Internal length (bottom)         e         1130           Internal width (top)         f         630           Internal width (bottom)         g         510           Height of bath         h         610           Height of rim         i         80           Distance top edge to centre of overflow hole         j         70           Distance bath edge to centre of drain hole         k         850           Diameter of overflow hole         l         52                                                                                                                                       |                   |
| Internal length (bottom)         e         1130           Internal width (top)         f         630           Internal width (bottom)         g         510           Height of bath         h         610           Height of rim         i         80           Distance top edge to centre of overflow hole         j         70           Distance bath edge to centre of drain hole         k         850           Diameter of overflow hole         l         52                                                                                                                                                                                              | 485 mm            |
| Internal width (top)         f         630           Internal width (bottom)         g         510           Height of bath         h         610           Height of rim         i         80           Distance top edge to centre of overflow hole         j         70           Distance bath edge to centre of drain hole         k         850           Diameter of overflow hole         I         52                                                                                                                                                                                                                                                        | 1680 mm           |
| Internal width (bottom)         g         510           Height of bath         h         610           Height of rim         i         80           Distance top edge to centre of overflow hole         j         70           Distance bath edge to centre of drain hole         k         850           Diameter of overflow hole         I         52                                                                                                                                                                                                                                                                                                             | 1230 mm           |
| Height of bath         h         610           Height of rim         i         80           Distance top edge to centre of overflow hole         j         70           Distance bath edge to centre of drain hole         k         850           Diameter of overflow hole         I         52                                                                                                                                                                                                                                                                                                                                                                     | 680 mm            |
| Height of rimi80Distance top edge to centre of overflow holej70Distance bath edge to centre of drain holek850Diameter of overflow holeI52                                                                                                                                                                                                                                                                                                                                                                                                                                                                                                                             | 560 mm            |
| Distance top edge to centre of overflow hole j 70 Distance bath edge to centre of drain hole k 850 Diameter of overflow hole I 52                                                                                                                                                                                                                                                                                                                                                                                                                                                                                                                                     | 610 mm            |
| Distance bath edge to centre of drain hole k 850 Diameter of overflow hole I 55                                                                                                                                                                                                                                                                                                                                                                                                                                                                                                                                                                                       | 80 mm             |
| Diameter of overflow hole I 52                                                                                                                                                                                                                                                                                                                                                                                                                                                                                                                                                                                                                                        | 70 mm             |
|                                                                                                                                                                                                                                                                                                                                                                                                                                                                                                                                                                                                                                                                       | 900 mm            |
| P: (1:11                                                                                                                                                                                                                                                                                                                                                                                                                                                                                                                                                                                                                                                              | 52 mm             |
| Diameter of drain hole m 52                                                                                                                                                                                                                                                                                                                                                                                                                                                                                                                                                                                                                                           | 52 mm             |
| Radius $r_{\scriptscriptstyle 1}$ 375                                                                                                                                                                                                                                                                                                                                                                                                                                                                                                                                                                                                                                 | 400 mm            |
| Width of rim (foot end; lengthwise) s 60                                                                                                                                                                                                                                                                                                                                                                                                                                                                                                                                                                                                                              | 60 mm             |
| Distance between centre holes u 307                                                                                                                                                                                                                                                                                                                                                                                                                                                                                                                                                                                                                                   | 332 mm            |
| Water volume** in litres 156                                                                                                                                                                                                                                                                                                                                                                                                                                                                                                                                                                                                                                          | 195               |
| Weight of the enamelled bath in kg                                                                                                                                                                                                                                                                                                                                                                                                                                                                                                                                                                                                                                    | 114               |
| Waste connection diameter 40/50                                                                                                                                                                                                                                                                                                                                                                                                                                                                                                                                                                                                                                       | 40/50 mm          |
| Fill fitting connection 1/2"                                                                                                                                                                                                                                                                                                                                                                                                                                                                                                                                                                                                                                          | 1/2"              |