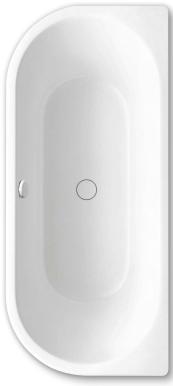

## **MEISTERSTÜCK** CENTRO DUO 2

## FRONT WALL INSTALLATION (3-SIDED)

- bath made of high-quality steel enamel with enamelled panelling on three sides
- $\bullet \hspace{0.1in}$  enamel surface with exclusive easy-clean finish
- purism and simple elegance are defining features of this bath
- enamelled waste cover and overflow knob integrated in the bath design (also available with filling function)
- made of KALDEWEI steel enamel