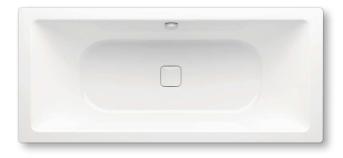

## MEISTERSTÜCK

- freestanding bath made of superior steel enamel
- with exclusive easy-clean finish
- straightlined, purist design
- cushion included in accessory pack allows the bather to float as if in the open ocean
- suitable for use as a shower bath
- bath shelf for use as a seat or for storage available as an optional extra
- made of KALDEWEI steel enamel 3,5 mm
- also available with panel