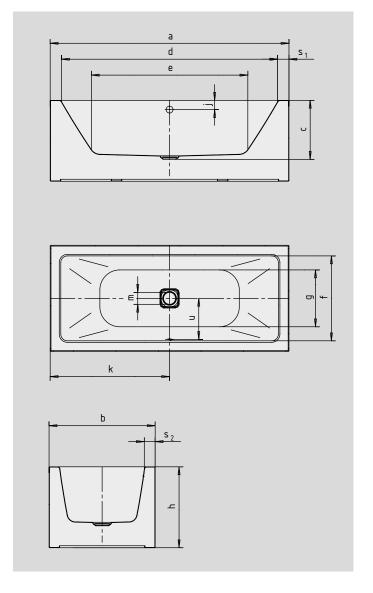

Similar illustration

| Model No.                                    |                                 | 1732      |
|----------------------------------------------|---------------------------------|-----------|
| External length                              | а                               | 1700 mm   |
| External width                               | b                               | 750 mm    |
| Depth                                        | С                               | 445 mm    |
| Internal length (top)                        | d                               | 1540 mm   |
| Internal length (bottom)                     | е                               | 1080 mm   |
| Internal width (top)                         | f                               | 590 mm    |
| Internal width (bottom)                      | g                               | 470 mm    |
| Height with feet                             | h                               | 610 mm    |
| Distance top edge to centre of overflow hole | j                               | 70 mm     |
| Distance bath edge to centre of drain hole   | k                               | 850 mm    |
| Diameter of overflow hole                    | 1                               | 52 mm     |
| Diameter of drain hole                       | m                               | 90 mm     |
| Width of rim (foot end; lengthwise)          | S <sub>1</sub> ; S <sub>2</sub> | 80; 80 mm |
| Distance between centre holes                | u                               | 285 mm    |
| Water volume** in litres                     |                                 | 122       |
| Weight of the enamelled bath in kg           |                                 | -         |