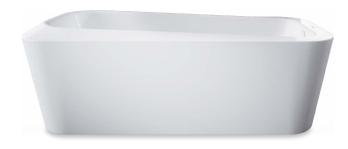

## MEISTERSTÜCK **EMERSO**

- exclusive, free-standing single-seat bath
- diagonal backrest rim twists elegantly into the horizontal foot section lending the bath a distinctively unique character
- enamel surface with exclusive easy-clean finish
- enamelled waste cover and overflow knob integrated in the bath design (also available with filling function)
- made of KALDEWEI steel enamel
- designed by Arik Levy