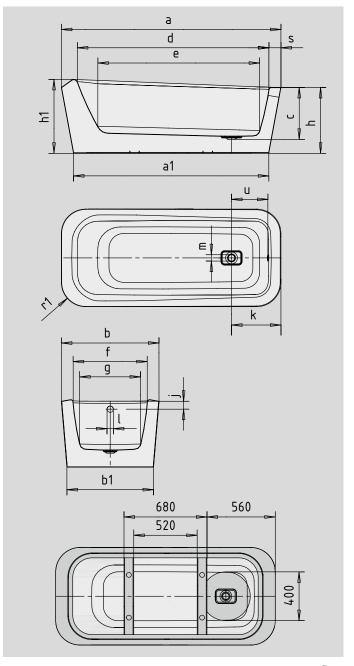

Similar illustrations

| Model No.                                    |       | 1100     |
|----------------------------------------------|-------|----------|
| External length                              | a     | 1800 mm  |
| External length (bottom)                     | $a_1$ | 1600 mm  |
| External width                               | b     | 800 mm   |
| External width (bottom)                      | $b_i$ | 710 mm   |
| Depth                                        | С     | 425 mm   |
| Internal length (top)                        | d     | 1570 mm  |
| Internal length (bottom)                     | е     | 1327 mm  |
| Internal width (top)                         | f     | 607 mm   |
| Internal width (bottom)                      | g     | 500 mm   |
| Height of bath                               | h     | 540 mm   |
| Height (head end)                            | $h_1$ | 606 mm   |
| Distance top edge to centre of overflow hole | j     | 65 mm    |
| Distance bath edge to centre of drain hole   | k     | 405 mm   |
| Diameter of overflow hole                    | 1     | 52 mm    |
| Diameter of drain hole                       | m     | 52 mm    |
| Radius                                       | $r_1$ | 200 mm   |
| Width of rim (foot end)                      | S     | 97 mm    |
| Distance between centre holes                | u     | 298 mm   |
| Water volume** in litres                     |       | 146      |
| Weight of the enamelled bath in kg           |       | 125      |
| Waste connection diameter                    |       | 40/50 mm |
| Fill fitting connection                      |       | 1/2"     |