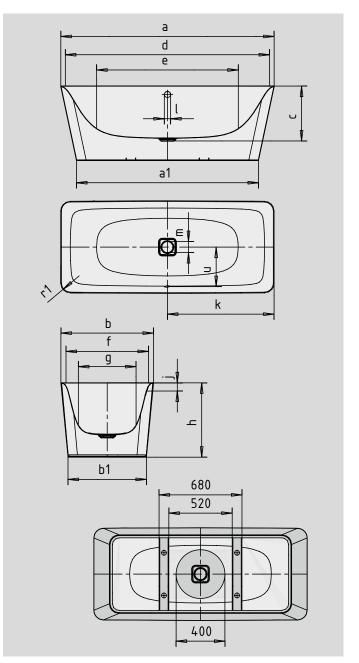

Similar illustrations

| Depth         c         450           Internal length (top)         d         1676           Internal length (bottom)         e         1162           Internal width (top)         f         676           Internal width (bottom)         g         473           Height of bath         h         610           Distance top edge to centre of overflow hole         j         70                                                                                                     | 174 |
|------------------------------------------------------------------------------------------------------------------------------------------------------------------------------------------------------------------------------------------------------------------------------------------------------------------------------------------------------------------------------------------------------------------------------------------------------------------------------------------|-----|
| External width         b         760           External width (bottom)         b₁         643           Depth         c         450           Internal length (top)         d         1676           Internal width (top)         e         1162           Internal width (top)         f         676           Internal width (bottom)         g         473           Height of bath         h         610           Distance top edge to centre of overflow hole         j         70 | mm  |
| External width (bottom)         b <sub>1</sub> 643           Depth         c         450           Internal length (top)         d         1676           Internal length (bottom)         e         1162           Internal width (top)         f         676           Internal width (bottom)         g         473           Height of bath         h         610           Distance top edge to centre of overflow hole         j         70                                        | mm  |
| Depth         c         450           Internal length (top)         d         1676           Internal length (bottom)         e         1162           Internal width (top)         f         676           Internal width (bottom)         g         473           Height of bath         h         610           Distance top edge to centre of overflow hole         j         70                                                                                                     | mm  |
| Internal length (top)         d         1676           Internal length (bottom)         e         1162           Internal width (top)         f         676           Internal width (bottom)         g         473           Height of bath         h         610           Distance top edge to centre of overflow hole         j         70                                                                                                                                           | mm  |
| Internal length (bottom)         e         1162           Internal width (top)         f         676           Internal width (bottom)         g         473           Height of bath         h         610           Distance top edge to centre of overflow hole         j         70                                                                                                                                                                                                  | mm  |
| Internal width (top) f 676 Internal width (bottom) g 473 Height of bath h 610 Distance top edge to centre of overflow hole j 70                                                                                                                                                                                                                                                                                                                                                          | mm  |
| Internal width (bottom) g 473 Height of bath h 610 Distance top edge to centre of overflow hole j 70                                                                                                                                                                                                                                                                                                                                                                                     | mm  |
| Height of bath h 610 Distance top edge to centre of overflow hole j 70                                                                                                                                                                                                                                                                                                                                                                                                                   | mm  |
| Distance top edge to centre of overflow hole j 70                                                                                                                                                                                                                                                                                                                                                                                                                                        | mm  |
| ·····                                                                                                                                                                                                                                                                                                                                                                                                                                                                                    | mm  |
| Distance bath edge to centre of drain hole k 875                                                                                                                                                                                                                                                                                                                                                                                                                                         | mm  |
|                                                                                                                                                                                                                                                                                                                                                                                                                                                                                          | mm  |
| Diameter of overflow hole 52                                                                                                                                                                                                                                                                                                                                                                                                                                                             | mm  |
| Diameter of drain hole m 90                                                                                                                                                                                                                                                                                                                                                                                                                                                              | mm  |
| Radius r <sub>1</sub> 80                                                                                                                                                                                                                                                                                                                                                                                                                                                                 | mm  |
| Distance between centre holes u 320                                                                                                                                                                                                                                                                                                                                                                                                                                                      | mm  |
| Water volume** in litres 140                                                                                                                                                                                                                                                                                                                                                                                                                                                             | mm  |
| Weight of the enamelled bath in kg                                                                                                                                                                                                                                                                                                                                                                                                                                                       |     |
| Waste connection diameter 40/50                                                                                                                                                                                                                                                                                                                                                                                                                                                          | mm  |
| Fill fitting connection 1/2"                                                                                                                                                                                                                                                                                                                                                                                                                                                             |     |