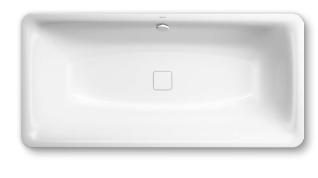

## MEISTERSTÜCK **INCAVA**

- free-standing bath made of high-quality steel enamel
- enamel surface with exclusive easy-clean finish
- subtle tension between soft lines of the interior and sensual geometry of the exterior
- enamelled waste cover and overflow knob integrated in the bath design (also available with filling function)
- bathing à deux: two identical backrests and central waste
- made of KALDEWEI steel enamel
- designed by Anke Salomon