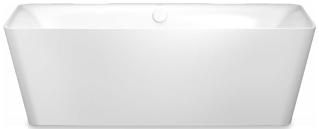

## MEISTERSTÜCK **INCAVA**

- free-standing bath made of high-quality steel enamel
- enamel surface with exclusive easy-clean finish
- subtle tension between soft lines of the interior and sensual geometry of the exterior
- enamelled waste cover and overflow knob integrated in the bath design (also available with filling function)
- bathing à deux: two identical backrests and central waste
- made of KALDEWEI steel enamel
- designed by Anke Salomon